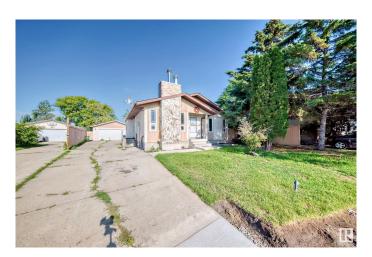

#### \$385,000

4 Bedroom, 2.50 Bathroom, 1,178 sqft Single Family on 0.00 Acres

Hairsine, Edmonton, AB

A charming bungalow, located in the neighborhood of Hairsine. The property features a double detached garage and a pie-shaped lot. This home has 4 bedrooms and 2.5 bathrooms.

#### **Essential Information**

MLS® # E4442270 Price \$385,000

Bedrooms 4

Bathrooms 2.50

Full Baths 2

Half Baths 1

Square Footage 1,178
Acres 0.00
Year Built 1980

Type Single Family