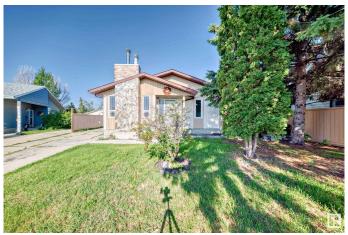

#### \$385,000

4 Bedroom, 2.50 Bathroom, 1,178 sqft Single Family on 0.00 Acres

Hairsine, Edmonton, AB

A charming bungalow, located in the neighborhood of Hairsine. The property features a double detached garage and a pie-shaped lot. This home has 4 bedrooms and 2.5 bathrooms.

#### **Essential Information**

MLS® # E4442270 Price \$385,000

Bedrooms 4

Bathrooms 2.50

Full Baths 2

Half Baths 1

Square Footage 1,178
Acres 0.00
Year Built 1980

Type Single Family