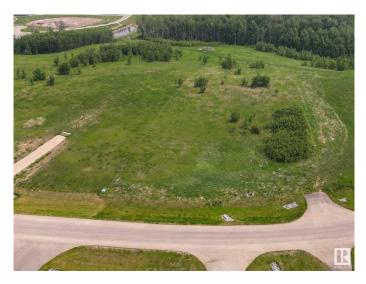

## \$250,000

0 Bedroom, 0.00 Bathroom, Rural on 3.06 Acres

West Point Estates, Rural Parkland County, AB

WILL CONSIDER ALL TRADES OF VALUE! No time limit to build. Choose your own builder. Welcome to Lot 43 in the highly sought-after West Point Estates on beautiful Jackfish Lake. This stunning 3-acre parcel offers the perfect canvas for your custom dream home. Conveniently located just 15 minutes west of Stony Plain and Spruce Grove all on paved roads with quick access to Highways 16, 770, and 627, this is lake life at its finest. The gently sloping lot backs onto a serene treed area, offering both privacy and picturesque views. With gas and power already at the property line, you're one step closer to making your vision a reality.Jackfish Lake is renowned for its clean, spring-fed waters ideal for swimming, boating, and all water sports. Build a year round residence or a summer getaway, this is a rare opportunity to create lasting legacy for family and friends in one of the region's most desirable lake communities. purchase together with Lakefront Lot 44 which is on the lake is listed @ \$739,900.

### Exterior

Exterior Features Backs Onto Park/Trees, Boating, Lake View, Private Setting