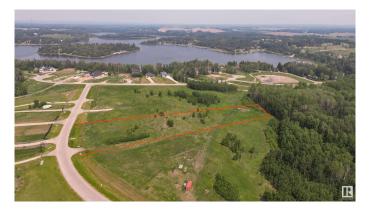

## \$250,000

0 Bedroom, 0.00 Bathroom, Rural on 3.06 Acres

West Point Estates, Rural Parkland County, AB

WILL CONSIDER ALL TRADES OF VALUE! No time limit to build. Choose your own builder. Welcome to Lot 43 in the highly sought-after West Point Estates on beautiful Jackfish Lake. This stunning 3-acre parcel offers the perfect canvas for your custom dream home. Conveniently located just 15 minutes west of Stony Plain and Spruce Grove all on paved roads with quick access to Highways 16, 770, and 627, this is lake life at its finest. The gently sloping lot backs onto a serene treed area, offering both privacy and picturesque views. With gas and power already at the property line, you're one step closer to making your vision a reality.Jackfish Lake is renowned for its clean, spring-fed waters ideal for swimming, boating, and all water sports. Build a year round residence or a summer getaway, this is a rare opportunity to create lasting legacy for family and friends in one of the region's most desirable lake communities. purchase together with Lakefront Lot 44 which is on the lake is listed @ \$739,900.

### Exterior

Exterior Features Backs Onto Park/Trees, Boating, Lake View, Private Setting