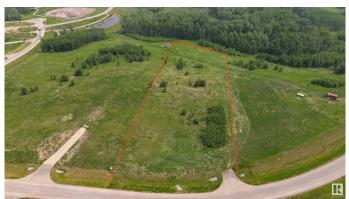

## \$250,000

0 Bedroom, 0.00 Bathroom, Rural on 3.06 Acres

West Point Estates, Rural Parkland County, AB

WILL CONSIDER ALL TRADES OF VALUE! No time limit to build. Choose your own builder. Welcome to Lot 43 in the highly sought-after West Point Estates on beautiful Jackfish Lake. This stunning 3-acre parcel offers the perfect canvas for your custom dream home. Conveniently located just 15 minutes west of Stony Plain and Spruce Grove all on paved roads with quick access to Highways 16, 770, and 627, this is lake life at its finest. The gently sloping lot backs onto a serene treed area, offering both privacy and picturesque views. With gas and power already at the property line, you're one step closer to making your vision a reality.Jackfish Lake is renowned for its clean, spring-fed waters ideal for swimming, boating, and all water sports. Build a year round residence or a summer getaway, this is a rare opportunity to create lasting legacy for family and friends in one of the region's most desirable lake communities. purchase together with Lakefront Lot 44 which is on the lake is listed @ \$739,900.

### Exterior

Exterior Features Backs Onto Park/Trees, Boating, Lake View, Private Setting