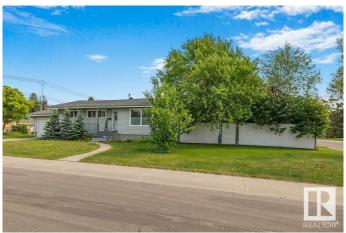

## \$499,900

4 Bedroom, 2.00 Bathroom, 1,301 sqft Single Family on 0.00 Acres

Parkview, Edmonton, AB

This large 60"x117' corner lot is located in the sought after community of Parkview that is quiet, mature and family oriented. It's large enough for future duplex with garage development. This bungalow has had some upgrades over the years including PVC windows, steel doors, furnace, kitchen cabinets and so on. The living room, dining room and kitchen are spacious and bright. There are 3 + 1 bedrooms, and 2 full bathrooms. The basement is mostly finished with a bedroom, living room, full bath, spacious storage and utility/laundry room. This cozy home is perfect for a handy homeowner to do cosmetic work and other upgrades. This great location is conveniently close to schools, playgrounds, parks, shopping, restaurants, public transit and ravine trails along North Saskatchewan River.

## **Amenities**

Amenities Detectors Smoke

Parking Single Garage Attached

#### **Exterior**

Exterior Wood, Vinyl

Exterior Features Back Lane, Corner Lot, Fenced, Flat Site, Landscaped

Roof Asphalt Shingles

Construction Wood, Vinyl

Foundation Slab