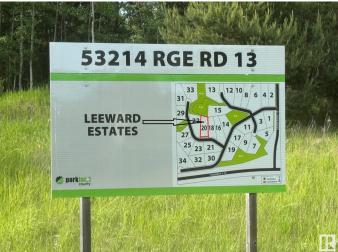

#### \$179,900

0 Bedroom, 0.00 Bathroom, Rural on 2.08 Acres

Leeward Estates, Rural Parkland County, AB

LEEWARD ESTATES .. Range Road 13 ,, just north of Hwy 16 ,, west of Stony Plain ,, #20 a 2.08 Acre opportunity .. From paved approach lot rises toward the centreâ€! bordered by trees at the rearâ€! fairly gentle sloping land to the right and to the leftâ€! Varied Building options ,, Cistern & Septic Field New Owner Responsibility .. Paved Roads .. Gas & Power @ property line ,, Leeward Estates, in Parkland County, west of Stony Plain.

## **Community Information**

| Address     | 53214 Rge Road 13     |
|-------------|-----------------------|
| Area        | Rural Parkland County |
| Subdivision | Leeward Estates       |
| City        | Rural Parkland County |
| County      | ALBERTA               |
| Province    | AB                    |
| Postal Code | T7Y 0C1               |