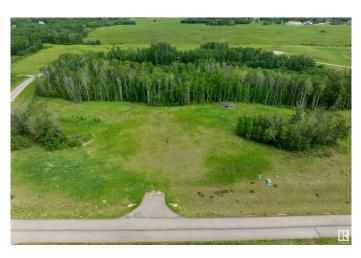

#### \$179,900

0 Bedroom, 0.00 Bathroom, Rural on 2.08 Acres

Leeward Estates, Rural Parkland County, AB

LEEWARD ESTATES .. Range Road 13 ,, just north of Hwy 16 ,, west of Stony Plain ,, #20 a 2.08 Acre opportunity .. From paved approach lot rises toward the centreâ€! bordered by trees at the rearâ€! fairly gentle sloping land to the right and to the leftâ€! Varied Building options ,, Cistern & Septic Field New Owner Responsibility .. Paved Roads .. Gas & Power @ property line ,, Leeward Estates, in Parkland County, west of Stony Plain.