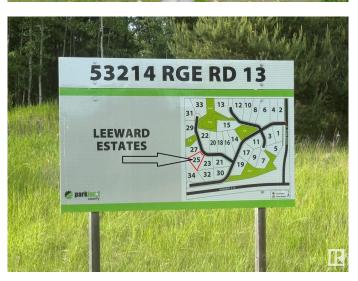

# \$179,900 - 25 53214 Rge Road 13, Rural Parkland County

MLS® #E4441189

### \$179,900

0 Bedroom, 0.00 Bathroom, Rural on 2.00 Acres

Leeward Estates, Rural Parkland County, AB

LEEWARD ESTATES .. Range Road 13 ,, just north of Hwy 16 ,, west of Stony Plain ,, #25 is a 2 Acre opportunity .. Lot rises at the approach higher to the leftâ€l lower to the rightâ€l group of trees on the right and at the rear of this lot.., open spaceâ€l high pointsâ€l good walkout basement opportunity ,, Gas & Power at Property Line ,, Septic Field & Cistern New Owner Responsibility ,, Paved Roads .. Leeward Estates, in Parkland County, west of Stony Plain. Price Plus GST

#### **Community Information**

| Address     | 25 53214 Rge Road 13  |
|-------------|-----------------------|
| Area        | Rural Parkland County |
| Subdivision | Leeward Estates       |
| City        | Rural Parkland County |