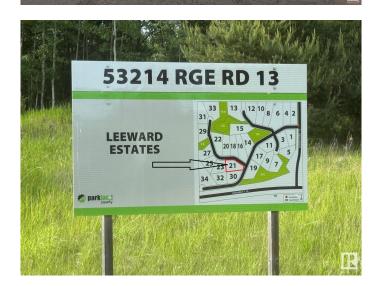

## \$179,900

0 Bedroom, 0.00 Bathroom, Rural on 2.08 Acres

Leeward Estates, Rural Parkland County, AB

LEEWARD ESTATES .. Range Road 13 ,, just north of Hwy 16 ,, west of Stony Plain ,, #20 is at the crossroads .. being a 2.08 Acre opportunity .. Lot rises quickly to the right and to the leftâ€l Straight ahead into the centre of lot is likely the highest point in the subdivisionâ€l No trees on this lot making several options for building location ,, Gas & Power @ Property Line ,, Cistern & Septic System New Owner Responsibility ,, Leeward Estates, in Parkland County, west of Stony Plain. Price Plus GST

### **Community Information**

| Address     | 21 53214 Rge Road 13  |
|-------------|-----------------------|
| Area        | Rural Parkland County |
| Subdivision | Leeward Estates       |

| City        | Rural Parkland County |
|-------------|-----------------------|
| County      | ALBERTA               |
| Province    | AB                    |
| Postal Code | T7Y 0C1               |