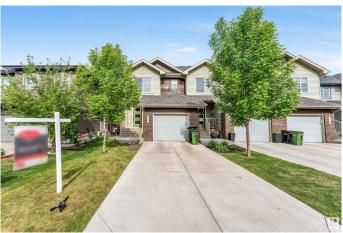

#### \$450.000

3 Bedroom, 2.50 Bathroom, 1,697 sqft Single Family on 0.00 Acres

Charlesworth, Edmonton, AB

Welcome to this stylish 1,697 SQFT home in the sought-after community of Hills at Charlesworth! This well-designed property features 3 bedrooms, 2.5 baths, including a spacious primary suite with a walk-in closet and 3-piece ensuite. Enjoy the convenience of upstairs laundry and the comfort of an open-concept main floor with a bright living area. The modern kitchen offers two-tone cabinets, stainless steel appliances, ceiling-height cabinetry, and a walk-in pantry. Step outside to a finished deck and fully fenced backyardâ€"perfect for summer gatherings. The single attached garage adds convenience, and with the basement stairs positioned along the exterior wall, there's excellent potential for a future separate entrance.

## **Exterior**

Exterior Wood, Brick, Vinyl

Exterior Features Landscaped, Shopping Nearby

Roof Asphalt Shingles
Construction Wood, Brick, Vinyl

Foundation Concrete Perimeter