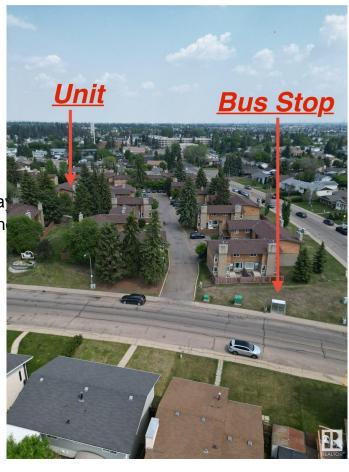

## \$234,990

3 Bedroom, 1.50 Bathroom, 1,128 sqft Condo / Townhouse on 0.00 Acres

Daly Grove, Edmonton, AB

Welcome to Tamarack Park! This bright and spacious corner unit is ideally located in the family-friendly community of Daly Grove, just minutes from shopping, schools, and easy access to the Anthony Henday Drive. Whether you're a first-time home buyer, growing family, or savvy investor, this property offers a fantastic opportunity. Enjoy the convenience of low condo fees, a private back patio and yard, and a functional layout featuring 3 bedrooms, 1.5 bathrooms, and ample natural light. Don't miss your chance to own in a well-managed complex that's perfect for comfortable living and long-term value.

## **Community Information**

Address 27 3812 20 Avenue

Area Edmonton
Subdivision Daly Grove
City Edmonton
County ALBERTA

Province AB

Postal Code T6L 4B2

**Amenities** 

Amenities No Animal Home, No Smokin

Parking Stall