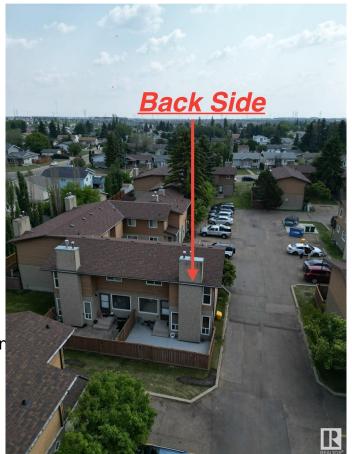

## \$234,990

3 Bedroom, 1.50 Bathroom, 1,128 sqft Condo / Townhouse on 0.00 Acres

Daly Grove, Edmonton, AB

Welcome to Tamarack Park! This bright and spacious corner unit is ideally located in the family-friendly community of Daly Grove, just minutes from shopping, schools, and easy access to the Anthony Henday Drive. Whether you're a first-time home buyer, growing family, or savvy investor, this property offers a fantastic opportunity. Enjoy the convenience of low condo fees, a private back patio and yard, and a functional layout featuring 3 bedrooms, 1.5 bathrooms, and ample natural light. Don't miss your chance to own in a well-managed complex that's perfect for comfortable living and long-term value.

## **Community Information**

Address 27 3812 20 Avenue

Area Edmonton
Subdivision Daly Grove
City Edmonton
County ALBERTA

Province AB

Postal Code T6L 4B2

**Amenities** 

Amenities No Animal Home, No Smokin

Parking Stall