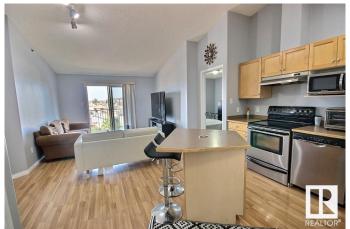

### \$199,900

2 Bedroom, 2.00 Bathroom, 828 sqft Condo / Townhouse on 0.00 Acres

Wild Rose, Edmonton, AB

Top floor condo with vaulted ceiling in convenient Wild Rose. This 2 bed/2 bath oasis has laminate wood flooring throughout the kitchen and main living area, stainless steel appliances, island and a storage room inside the unit. Other features include an extra separate storage locker down the hall, East facing windows for lots of Morning sunshine, in-suite laundry, and 2 powered parking stalls (1 covered, 1 uncovered). Within walking distance to schools, shopping, public transportation, The Meadows Recreation Center and just minutes away from Anthony Henday and Whitemud Freeway. This beautiful home in a fantastic location is ready for you to move in!

## Interior

Interior Features ensuite bathroom

Appliances Dishwasher-Built-In, Dryer, Refrigerator, Stove-Electric, Washer

Heating Baseboard, Natural Gas