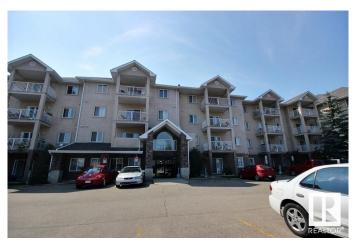

# \$199,900 - 421 2305 35a Avenue, Edmonton

MLS® #E4440655

### \$199,900

2 Bedroom, 2.00 Bathroom, 828 sqft Condo / Townhouse on 0.00 Acres

Wild Rose, Edmonton, AB

Top floor condo with vaulted ceiling in convenient Wild Rose. This 2 bed/2 bath oasis has laminate wood flooring throughout the kitchen and main living area, stainless steel appliances, island and a storage room inside the unit. Other features include an extra separate storage locker down the hall, East facing windows for lots of Morning sunshine, in-suite laundry, and 2 powered parking stalls (1 covered, 1 uncovered). Within walking distance to schools, shopping, public transportation, The Meadows Recreation Center and just minutes away from Anthony Henday and Whitemud Freeway. This beautiful home in a fantastic location is ready for you to move in!

# **Community Information**

Address 421 2305 35a Avenue

Area Edmonton
Subdivision Wild Rose
City Edmonton
County ALBERTA

Province AB

Postal Code T6T 1Z2