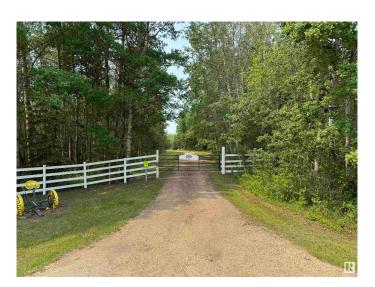

## \$978,943

4 Bedroom, 1.50 Bathroom, 1,297 sqft Rural on 40.41 Acres

None, Rural Strathcona County, AB

Two incredible homes situated on a private 40-acre property. Located just 15 minutes east of Sherwood Park and 1 mile south of the Yellowhead Highway, adjacent to Elk Island Park. Beautiful driveway with canopy trees welcomes you to a bungalow including a BainUltra luxury air massage tub. Other highlights include an insulated garage, high-efficiency wood-burning stove, large south-facing deck, and main floor laundry. The property is ideal for horse enthusiasts, featuring fencing and cross-fencing, two barns with power/water, automatic waterers, well-maintained outdoor riding arena, and two large meadows surrounded by forest. Completing this stunning property is a bright and modern cottage home, built in 2021, offering additional living space or a mortgage helper.