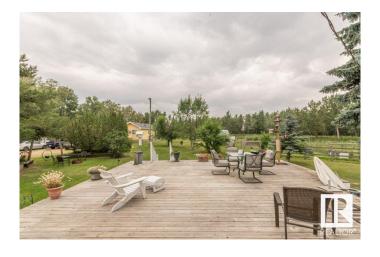

## \$978,943

4 Bedroom, 1.50 Bathroom, 1,297 sqft Rural on 40.41 Acres

None, Rural Strathcona County, AB

Two incredible homes situated on a private 40-acre property. Located just 15 minutes east of Sherwood Park and 1 mile south of the Yellowhead Highway, adjacent to Elk Island Park. Beautiful driveway with canopy trees welcomes you to a bungalow including a BainUltra luxury air massage tub. Other highlights include an insulated garage, high-efficiency wood-burning stove, large south-facing deck, and main floor laundry. The property is ideal for horse enthusiasts, featuring fencing and cross-fencing, two barns with power/water, automatic waterers, well-maintained outdoor riding arena, and two large meadows surrounded by forest. Completing this stunning property is a bright and modern cottage home, built in 2021, offering additional living space or a mortgage helper.

## **Amenities**

Features Deck