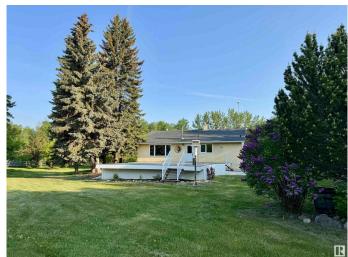

## \$978,943

4 Bedroom, 1.50 Bathroom, 1,297 sqft Rural on 40.41 Acres

None, Rural Strathcona County, AB

Two incredible homes situated on a private 40-acre property. Located just 15 minutes east of Sherwood Park and 1 mile south of the Yellowhead Highway, adjacent to Elk Island Park. Beautiful driveway with canopy trees welcomes you to a bungalow including a BainUltra luxury air massage tub. Other highlights include an insulated garage, high-efficiency wood-burning stove, large south-facing deck, and main floor laundry. The property is ideal for horse enthusiasts, featuring fencing and cross-fencing, two barns with power/water, automatic waterers, well-maintained outdoor riding arena, and two large meadows surrounded by forest. Completing this stunning property is a bright and modern cottage home, built in 2021, offering additional living space or a mortgage helper.