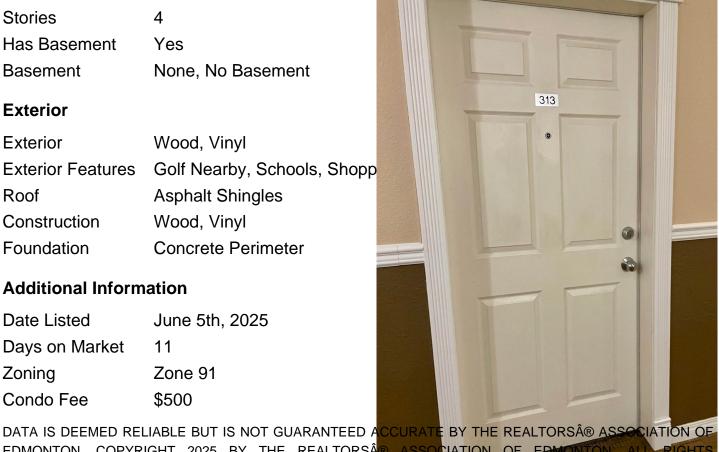

# of Stories 4 Stories 4

Yes Has Basement

Basement None, No Basement

#### **Exterior**

Wood, Vinyl Exterior

**Exterior Features** Golf Nearby, Schools, Shopp

Roof **Asphalt Shingles** 

Construction Wood, Vinyl

Foundation Concrete Perimeter

#### **Additional Information**

Date Listed June 5th, 2025

Days on Market 11

Zone 91 Zoning

Condo Fee \$500

EDMONTON. COPYRIGHT 2025 BY THE REALTORS® ASSOCIATION OF EDMONTON. ALL RIGHTS RESERVED. Trademarks are owned or controlled by the Canadian Real Estat estate professionals who are members of CREA (REALTORS provide (MLS®, Multiple Listing Service®)