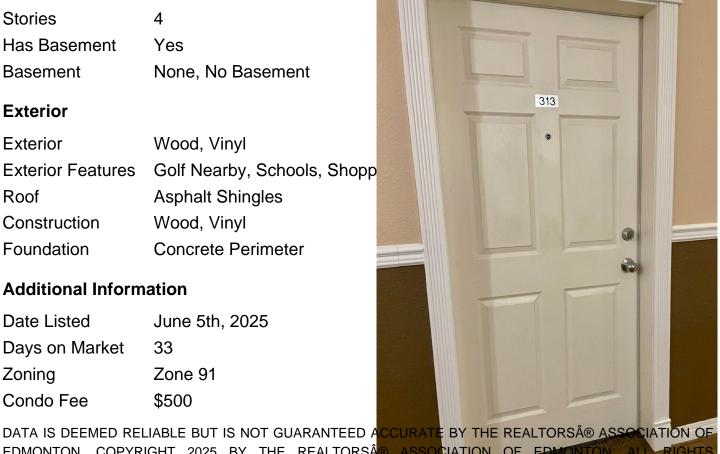

# of Stories 4 Stories 4

Yes Has Basement

Basement None, No Basement

#### **Exterior**

Wood, Vinyl Exterior

**Exterior Features** Golf Nearby, Schools, Shopp

Roof **Asphalt Shingles** 

Construction Wood, Vinyl

Foundation Concrete Perimeter

#### **Additional Information**

Date Listed June 5th, 2025

Days on Market 33

Zone 91 Zoning

Condo Fee \$500

EDMONTON. COPYRIGHT 2025 BY THE REALTORS® ASSOCIATION OF EDMONTON. ALL RIGHTS RESERVED. Trademarks are owned or controlled by the Canadian Real Estat estate professionals who are members of CREA (REALTORS provide (MLS®, Multiple Listing Service®)