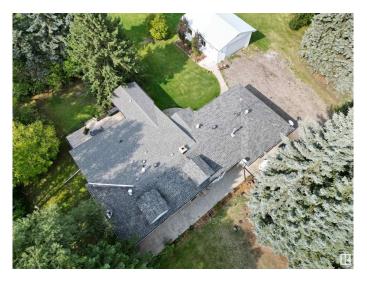

#### \$819,900

5 Bedroom, 3.00 Bathroom, 1,916 sqft Rural on 4.77 Acres

Meridian Estates (Parkland), Rural Parkland County, AB

Pride of ownership shines as you arrive at this beautifully maintained 4.77-acre property. Tucked away in a quiet cul-de-sac with easy access to Hwy 779, this private acreage offers the perfect blend of peaceful country living and modern convenience. The spacious home features 5 bedrooms, 2 full kitchens, 2 laundry rooms, a workout room, and a fully finished walkout basementâ€"ideal for extended family or multi-generational living. Recently renovated, including a brand new Aerobic Treatment System coming this month! it's move-in ready with plenty of room to grow. The heated, insulated double attached garage and large heated shop add incredible functionality. Outside, enjoy ample space for entertaining, RVs, trailers, and toys. Surrounded by open fields, this property offers true privacy and space to breathe.