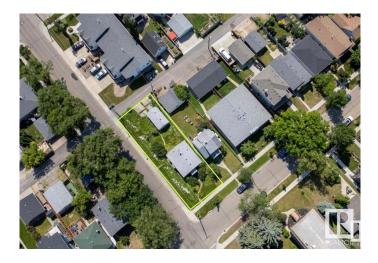

#### \$399,000

0 Bedroom, 0.00 Bathroom, Single Family on 0.00 Acres

King Edward Park, Edmonton, AB

Corner Lot in highly desirable King Edward Park! Investorâ€<sup>™</sup>s and Builders.. Incredible development opportunity!! This property is being sold at Lot Value! In a prime location steps to Millcreek ravine, Whyte Ave , LRT, UofA, schools, parks, Bonnie Doon mall, pools, all Amenities and so much more ! One of Edmontonâ€<sup>™</sup>s Hottest Neighborhoods! Could be qualified for CMHC program.

#### **Community Information**

| Address     | 8901 78 Avenue   |
|-------------|------------------|
| Area        | Edmonton         |
| Subdivision | King Edward Park |
| City        | Edmonton         |
| County      | ALBERTA          |
| Province    | AB               |
| Postal Code | T6C 0N7          |

## Exterior

Exterior Features Corner Lot, Public Swimming Pool, Public Transportation, Schools, Shopping Nearby