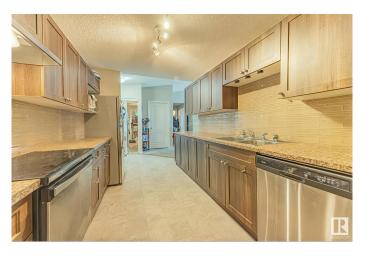

#### \$259,000

2 Bedroom, 2.00 Bathroom, 1,144 sqft Condo / Townhouse on 0.00 Acres

The Hamptons, Edmonton, AB

Spacious TOP FLOOR unit offering 1144sq ft with a fantastic layout! This 2 bed + DEN condo features VAULTED ceilings, a large patio, and thick underlay for added comfort. The massive primary bedroom includes an oversized walk-in closet and a private ensuite. The second bedroom and den are also generously sized. Enjoy a modern kitchen with tons of cupboard and counter space, stainless steel appliances, and extra storage. Comes with a TANDEM UNDERGOUND PARKING STALLS AND IN SUITE LAUNDRY Ideally located near the Anthony Henday, schools, parks, and all major amenitiesâ€"this one checks all the boxes!