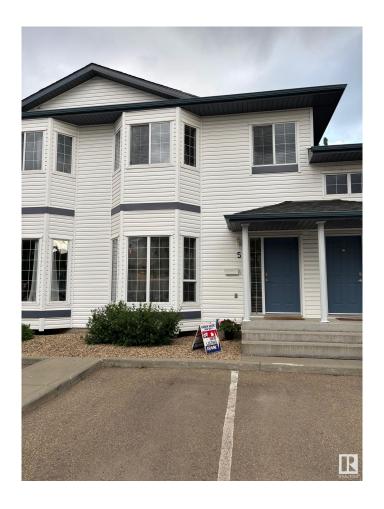

# \$289,000 - 5 16728 115 St, Edmonton

MLS® #E4439998

#### \$289,000

3 Bedroom, 2.00 Bathroom, 1,309 sqft Condo / Townhouse on 0.00 Acres

Canossa, Edmonton, AB

Designed for modern family living, this pristine 1,308 sq ft home is in show home condition. It features 3 spacious bedrooms, 2 bathrooms, and a bright, open-concept layout filled with natural light from large windows throughout. Beautiful hardwood floor in combination with vinil plank and new carpet is ideal home flooring combination. The kitchen offers ample space with a walk-in pantry and opens into a generous dining area with patio doors leading to a sunny deckâ€"perfect for relaxing or entertaining. Upstairs, you'll be wowed by the massive primary suite, complete with a walk-in closet. Two additional bedrooms round out the upper level, offering space and comfort for the whole family. The basement is undeveloped and ready for your personal touch where you will find 3 years old furnace and 4 years old HWT. 2 parking stalls. located near parks, public transit, and shopping.

## **Community Information**

Address 5 16728 115 St

Area Edmonton
Subdivision Canossa
City Edmonton
County ALBERTA

Province AB

Postal Code T5X 6G6

#### **Exterior**

Exterior Wood, Vinyl

Exterior Features Low Maintenance Landscape

Nearby

Roof Asphalt Shingles

Construction Wood, Vinyl

Foundation Concrete Perimeter