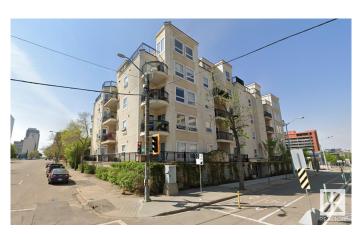

## \$208,000

2 Bedroom, 1.00 Bathroom, 738 sqft Condo / Townhouse on 0.00 Acres

Downtown (Edmonton), Edmonton, AB

Live in heart of downtown in this super modern 2 bdrm condo in The Monaco! Steps to Macewan University,new Irt station and the new arena and Jasper Ave. Features include a modern maple kitchen overlooking dining and living rooms with cozy fireplace. Nice size balcony for BBQ'S. Master bdrm with modern décor and walk in closet. Cozy 2nd bdrm. Modern 4 pce bath with deep tub, stacked laundry and front closet complete unit. Floors are quality neutral wood laminate and ceramic tile. Additional features include air conditioning and an underground parking stall. Unique complex with open air common hallways!

# **Community Information**

Address 203 10707 102 Avenue

Area Edmonton

Subdivision Downtown (Edmonton)

City Edmonton
County ALBERTA

Province AB

Postal Code T5J 5E4