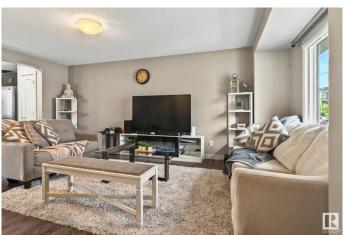

#### \$299,999

3 Bedroom, 1.50 Bathroom, 1,212 sqft Condo / Townhouse on 0.00 Acres

Larkspur, Edmonton, AB

This beautiful GREEN BACKING END UNIT located in Larkspur Landing is ready to call home! Close access to public transit, schools and playgrounds, shopping in Tamarack, and close proximity to Whitemud access. This home hosts an abundance of natural light, spacious living space and warm tones that are extra inviting! Featuring open concept living combining the living room, kitchen and dining for dinners, hangouts, and unforgettable memories. The backyard hosts a rear deck and thoughtful landscaping, while upstairs you're met with the primary bedroom with a walk-in closet, 2 additional bedrooms and a full bathroom to tie it all together. The basement of this home holds laundry, along with the readiness to be developed into your dream space. This home has everything you need to start your living in Larkspur Landing!

#### Interior

Appliances Dishwasher-Built-In, Dryer, Oven-Microwave, Refrigerator,

Stove-Electric, Washer

Heating Forced Air-1, Natural Gas

Stories 2

Has Basement Yes

Basement Full, Unfinished