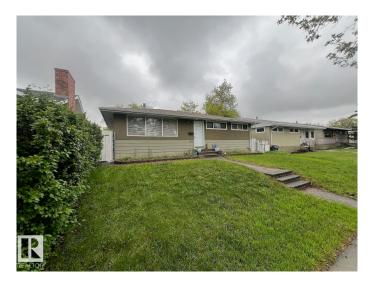

## \$370,000

3 Bedroom, 2.00 Bathroom, 1,044 sqft Single Family on 0.00 Acres

Mayfield, Edmonton, AB

This bungalow home is tucked away on a tree lined street in the popular community of Mayfield! The main level features an open layout with a newer kitchen, dining nook, and a spacious living room with laminate flooring. Three bedrooms share the main 4pc. bathroom. Room to grow with a finished basement that includes a family room, games area, second bathroom, laundry area, and plenty of storage. Enjoy the huge backyard this summer. There is off-street parking and plenty of room for a future garage. Close to schools, parks, shopping, and commuting routes to anywhere in the city.

## **Essential Information**

MLS® # E4439627 Price \$370,000

Bedrooms 3
Bathrooms 2.00

Full Baths 2

Square Footage 1,044
Acres 0.00
Year Built 1958

Type Single Family

Sub-Type Detached Single Family

Style Bungalow