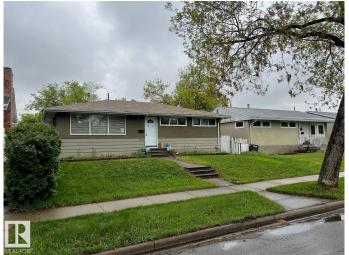

## \$370,000

3 Bedroom, 2.00 Bathroom, 1,044 sqft Single Family on 0.00 Acres

Mayfield, Edmonton, AB

This bungalow home is tucked away on a tree lined street in the popular community of Mayfield! The main level features an open layout with a newer kitchen, dining nook, and a spacious living room with laminate flooring. Three bedrooms share the main 4pc. bathroom. Room to grow with a finished basement that includes a family room, games area, second bathroom, laundry area, and plenty of storage. Enjoy the huge backyard this summer. There is off-street parking and plenty of room for a future garage. Close to schools, parks, shopping, and commuting routes to anywhere in the city.

## **Essential Information**

MLS® # E4439627 Price \$370,000

Bedrooms 3
Bathrooms 2.00

Full Baths 2

Square Footage 1,044
Acres 0.00
Year Built 1958

Type Single Family

Sub-Type Detached Single Family

Style Bungalow