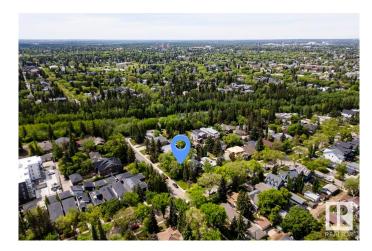

# \$500,000 - 14303 101 Avenue, Edmonton

MLS® #E4439572

### \$500,000

0 Bedroom, 0.00 Bathroom, Single Family on 0.00 Acres

Grovenor, Edmonton, AB

Executive Corner Lot in Prestigious Grovenor, just Steps to MacKinnon Ravine & MacKinnon Ravine Park. Stunning new builds and character homes are all around this property with the Valley Line West LRT only 2 blocks away. Measuring 31.5' x 136' giving you numerous options and the seller can custom build for you, or you can purchase the lot outright.

# **Community Information**

Address 14303 101 Avenue

Area Edmonton
Subdivision Grovenor
City Edmonton
County ALBERTA

Province AB

Postal Code T5N 0K7