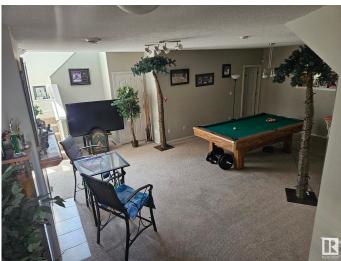

### \$483,500

3 Bedroom, 3.00 Bathroom, 1,326 sqft Single Family on 0.00 Acres

Ellerslie, Edmonton, AB

Custom Built Park Homes. Over 1900 square ft of development. Very nice backyard with water feature and deck and awning and patio stones. Double attached garage. Close to all amenities. Basement has 2 access's from main floor

## **Community Information**

| Address     | 8507 8 Avenue |
|-------------|---------------|
| Area        | Edmonton      |
| Subdivision | Ellerslie     |
| City        | Edmonton      |

| County<br>Province<br>Postal Code | ALBERTA<br>AB<br>T6X 1J3                                                                                                                                             |
|-----------------------------------|----------------------------------------------------------------------------------------------------------------------------------------------------------------------|
| Amenities                         |                                                                                                                                                                      |
| Amenities                         | Deck                                                                                                                                                                 |
| Parking Spaces                    | 4                                                                                                                                                                    |
| Parking                           | Double Garage Attached                                                                                                                                               |
| Interior                          |                                                                                                                                                                      |
| Interior Features                 | ensuite bathroom                                                                                                                                                     |
| Appliances                        | Dishwasher-Built-In, Dryer, Garage Control, Garage Opener, Hood Fan,<br>Microwave Hood Fan, Refrigerator, Stove-Electric, Washer, Window<br>Coverings, Garage Heater |
| Heating                           | Forced Air-1, Natural Gas                                                                                                                                            |
| Fireplace                         | Yes                                                                                                                                                                  |
| Fireplaces                        | Heatilator/Fan, Insert                                                                                                                                               |
| Stories                           | 3                                                                                                                                                                    |
| Has Basement                      | Yes                                                                                                                                                                  |
| Basement                          | Full, Finished                                                                                                                                                       |
| Exterior                          |                                                                                                                                                                      |