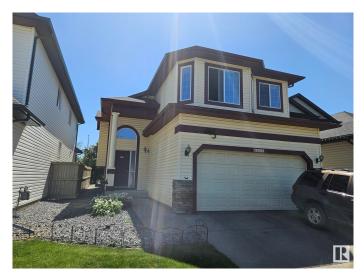

### \$483,500

3 Bedroom, 3.00 Bathroom, 1,326 sqft Single Family on 0.00 Acres

Ellerslie, Edmonton, AB

Custom Built Park Homes. Over 1900 square ft of development. Very nice backyard with water feature and deck and awning and patio stones. Double attached garage. Close to all amenities. Basement has 2 access's from main floor

### **Essential Information**

| MLS® #         | E4439483               |
|----------------|------------------------|
| Price          | \$483,500              |
| Bedrooms       | 3                      |
| Bathrooms      | 3.00                   |
| Full Baths     | 3                      |
| Square Footage | 1,326                  |
| Acres          | 0.00                   |
| Year Built     | 2004                   |
| Туре           | Single Family          |
| Sub-Type       | Detached Single Family |
| Style          | Bi-Level               |
| Status         | Active                 |
|                |                        |

## **Community Information**

| Address     | 8507 8 Avenue |
|-------------|---------------|
| Area        | Edmonton      |
| Subdivision | Ellerslie     |
| City        | Edmonton      |

| County<br>Province<br>Postal Code | ALBERTA<br>AB<br>T6X 1J3                                                                                                                                             |
|-----------------------------------|----------------------------------------------------------------------------------------------------------------------------------------------------------------------|
| Amenities                         |                                                                                                                                                                      |
| Amenities                         | Deck                                                                                                                                                                 |
| Parking Spaces                    | 4                                                                                                                                                                    |
| Parking                           | Double Garage Attached                                                                                                                                               |
| Interior                          |                                                                                                                                                                      |
| Interior Features                 | ensuite bathroom                                                                                                                                                     |
| Appliances                        | Dishwasher-Built-In, Dryer, Garage Control, Garage Opener, Hood Fan,<br>Microwave Hood Fan, Refrigerator, Stove-Electric, Washer, Window<br>Coverings, Garage Heater |
| Heating                           | Forced Air-1, Natural Gas                                                                                                                                            |
| Fireplace                         | Yes                                                                                                                                                                  |
| Fireplaces                        | Heatilator/Fan, Insert                                                                                                                                               |
| Stories                           | 3                                                                                                                                                                    |
| Has Basement                      | Yes                                                                                                                                                                  |
| Basement                          | Full, Finished                                                                                                                                                       |
| Exterior                          |                                                                                                                                                                      |