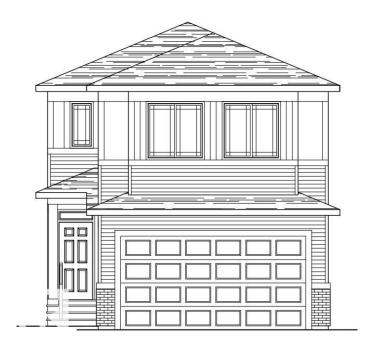

# \$589,900 - 22918 95a Avenue, Edmonton

MLS® #E4439323

### \$589,900

3 Bedroom, 2.50 Bathroom, 2,194 sqft Single Family on 0.00 Acres

Secord, Edmonton, AB

Welcome to a beautifully designed home that blends comfort, style, and functionality. This home offers functional space for family living, featuring a main floor flex room and an upper floor entertainment area. The kitchen includes two-tone cabinetry, stainless steel appliances, quartz countertops, and knockdown ceiling texture throughout. Spindle railing adds detail to the main level. The primary bedroom includes an ensuite with upgraded finishes. Triple pane windows and a 9' foundation height contribute to energy efficiency and a spacious feel. Additional features include a separate side entrance and a gas line for future BBQ installation. Photos are representative.

## **Exterior**

Exterior Wood, Brick, Vinyl

Exterior Features Park/Reserve, Playground Nearby, Schools, Shopping Nearby

Roof Asphalt Shingles

Construction Wood, Brick, Vinyl

Foundation Concrete Perimeter