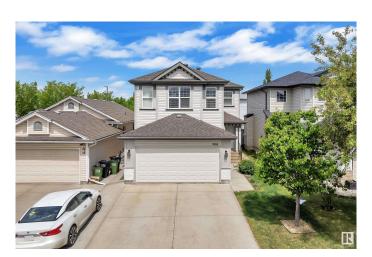

# \$529,900 - 3144 25 Avenue, Edmonton

MLS® #E4439313

### \$529,900

4 Bedroom, 3.50 Bathroom, 1,774 sqft Single Family on 0.00 Acres

Silver Berry, Edmonton, AB

Well Preserved, This Jayman built 2-storey house with double attached car garage offers 1774 sqft + Fully Finished Basement. This Beautiful home offers you Living room, kitchen, dining, half bath & Laundry on the main floor. Nice open living room with Gas fireplace. A spacious DINING nook is flooded by sunlight. The patio door leads to the elegant sundeck. Second floor comes with three bedrooms, 2 washrooms and enormous Bonus room. Huge master bedroom with 4pc En-suite. Fully finished basement has a great room, one bedroom and full 3pc bath. Fully Fenced & Landscaped backyard .Close to Meadows Rec Centre, shopping, school, parks etc.

#### **Essential Information**

MLS® # E4439313 Price \$529,900

Bedrooms 4

Bathrooms 3.50

Full Baths 3

Half Baths 1

Square Footage 1,774

Acres 0.00

## **Community Information**

Address 3144 25 Avenue

Area Edmonton
Subdivision Silver Berry
City Edmonton
County ALBERTA

Province AB

Postal Code T6T 0C8