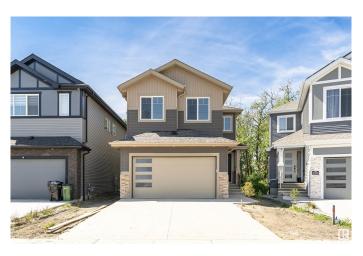

#### \$799.999

3 Bedroom, 3.00 Bathroom, 2,464 sqft Single Family on 0.00 Acres

Edgemont (Edmonton), Edmonton, AB

Stylish 3-Bedroom Walkout Home Backing onto Green Space! This beautifully designed 3-bedroom, 3 full bathroom home with a main floor den is located in the sought-after community of Woodhaven. Situated on a full walkout lot, it backs onto a peaceful, tree-lined green space with direct access to a walking path. The open-concept main floor features large windows, allowing natural light to fill the space, and a modern kitchen with high-end finishesâ€"plus a convenient spice kitchen. The main floor den and full bath offer flexibility for guests or a home office. Upstairs, spacious bedrooms and a thoughtful layout provide comfort and functionality. Highlights include: walkout basement with scenic views, spice kitchen, double car garage, and a quiet, family-friendly location.

Type Single Family

Sub-Type Detached Single Family

Style 2 Storey
Status Active

#### **Exterior**

Exterior Wood, Vinyl
Exterior Features Cul-De-Sac

Roof Asphalt Shingles

Construction Wood, Vinyl

Foundation Concrete Perimeter