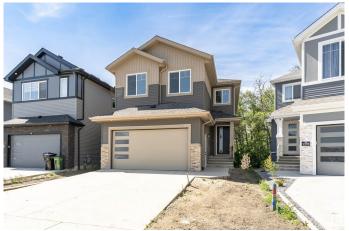

#### \$799.999

3 Bedroom, 3.00 Bathroom, 2,464 sqft Single Family on 0.00 Acres

Edgemont (Edmonton), Edmonton, AB

Stylish 3-Bedroom Walkout Home Backing onto Green Space! This beautifully designed 3-bedroom, 3 full bathroom home with a main floor den is located in the sought-after community of Woodhaven. Situated on a full walkout lot, it backs onto a peaceful, tree-lined green space with direct access to a walking path. The open-concept main floor features large windows, allowing natural light to fill the space, and a modern kitchen with high-end finishesâ€"plus a convenient spice kitchen. The main floor den and full bath offer flexibility for guests or a home office. Upstairs, spacious bedrooms and a thoughtful layout provide comfort and functionality. Highlights include: walkout basement with scenic views, spice kitchen, double car garage, and a quiet, family-friendly location.

Type Single Family

Sub-Type Detached Single Family

Style 2 Storey
Status Active

#### **Exterior**

Exterior Wood, Vinyl
Exterior Features Cul-De-Sac

Roof Asphalt Shingles

Construction Wood, Vinyl

Foundation Concrete Perimeter