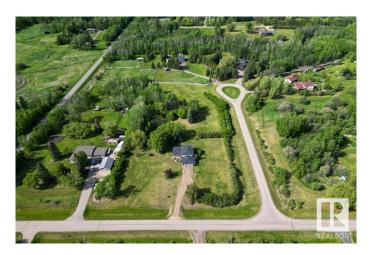

## \$714,900

4 Bedroom, 2.50 Bathroom, 2,139 sqft Rural on 3.44 Acres

Artesian Estates, Rural Strathcona County, AB

Welcome to your private retreat in Artesian Estates, perfectly situated on 3.44 secluded acres just 2 minutes east of Ardrossan and 10 minutes from Sherwood Park. This beautifully updated 4-level split offers a rare blend of country serenity and urban convenience. Boasting 4 spacious bedrooms and 2.5 bathrooms, this home has seen significant upgrades, including:Furnaces (2012) Triple pane windows (2017) Shingles (2019) Modern kitchen & bathroom renovations (2016) Enjoy peace and privacy surrounded by mature trees and open space â€" ideal for families or anyone seeking room to breathe. With functional updates already complete, all that's left is to move in and make it your own.

#### **Exterior**

Exterior Wood

Exterior Features Golf Nearby, Level Land, No Back Lane, Park/Reserve, Public

Transportation, Rolling Land, Schools, Treed Lot, See Remarks, Partially

Fenced

Construction Wood