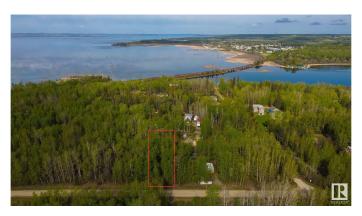

## \$155,000

0 Bedroom, 0.00 Bathroom, Rural on 0.38 Acres

Moonlight Bay (Parkland), Rural Parkland County, AB

Come live by the lake! This 0.38 acre lot in Moonlight Bay is fully treed, and offers you the chance to develop it to your tastes with no architectural controls! Due to its convenient DOUBLE-LOT location, the potential exists for multiple access points onto the property depending on your vision. Whether you choose to keep the lot treed, or clear it all away – the choice here is yours. Wabamun Lake offers endless recreational opportunities which include fishing, ice fishing, swimming, watersports, sailing, sledding, & cross-country skiing â€" you name it, you can do it here. The shores of the lake are just a few steps away, while the provincial boat launch is conveniently located just down the road. With easy access to Hwy 16, this lot is only 20 mins from Spruce Grove & 35 mins from Edmonton's city limits on PAVED roads, making it the perfect spot for a weekend escape or vacation retreat.

## **Exterior**

Exterior Features Backs Onto Park/Trees, Boating, Flat Site, Private Setting, Ravine View,

Recreation Use, Treed Lot, See Remarks