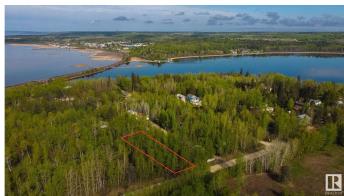

## \$155,000

0 Bedroom, 0.00 Bathroom, Rural on 0.38 Acres

Moonlight Bay (Parkland), Rural Parkland County, AB

Come live by the lake! This 0.38 acre lot in Moonlight Bay is fully treed, and offers you the chance to develop it to your tastes with no architectural controls! Due to its convenient DOUBLE-LOT location, the potential exists for multiple access points onto the property depending on your vision. Whether you choose to keep the lot treed, or clear it all away – the choice here is yours. Wabamun Lake offers endless recreational opportunities which include fishing, ice fishing, swimming, watersports, sailing, sledding, & cross-country skiing â€" you name it, you can do it here. The shores of the lake are just a few steps away, while the provincial boat launch is conveniently located just down the road. With easy access to Hwy 16, this lot is only 20 mins from Spruce Grove & 35 mins from Edmonton's city limits on PAVED roads, making it the perfect spot for a weekend escape or vacation retreat.

## **Exterior**

Exterior Features Backs Onto Park/Trees, Boating, Flat Site, Private Setting, Ravine View,

Recreation Use, Treed Lot, See Remarks