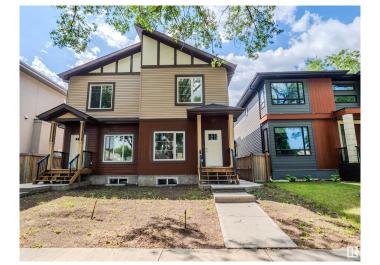

### \$668,800

4 Bedroom, 4.00 Bathroom, 1,645 sqft Single Family on 0.00 Acres

McKernan, Edmonton, AB

Welcome to McKernan! Beautiful 2 story with a legal suite! Perfect property as a rental or live in the upper level and rent out the suite in the lower level! The upper level has 3 bedrooms, 3 baths! Amazing open concept on the main floor with a north facing front yard! SS refrigerator, stove, built in dishwasher, washer and dryer included! Tons of upgrades throughout! Conveniently located and not on a busy street! You are located close to the McKernan Belgravia LRT station, shopping, schools, and easy access to the University!

### Interior

Interior Features ensuite bathroom

Appliances Dishwasher-Built-In, Garage Control, Garage Opener, Stove-Electric,

Stove-Gas, See Remarks, Dryer-Two, Refrigerators-Two, Washers-Two

Heating Forced Air-2, Natural Gas