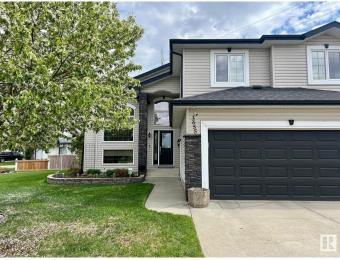

## \$620,000

4 Bedroom, 3.50 Bathroom, 1,730 sqft Single Family on 0.00 Acres

Wild Rose, Edmonton, AB

Custom built 4 bedroom home on a fully landscaped corner lot . Has oversized triple car garage , laminate and tile flooring through out. New pressure treated fence along back side of yard. Under ground sprinkler system. Good size deck facing Green belt.