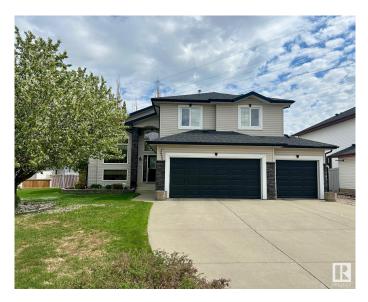

## \$620,000

4 Bedroom, 3.50 Bathroom, 1,730 sqft Single Family on 0.00 Acres

Wild Rose, Edmonton, AB

Custom built 4 bedroom home on a fully landscaped corner lot . Has oversized triple car garage , laminate and tile flooring through out. New pressure treated fence along back side of yard. Under ground sprinkler system. Good size deck facing Green belt.