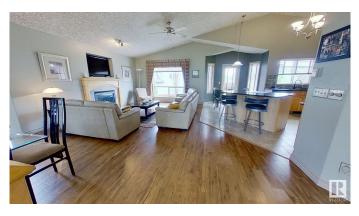

## \$620,000

4 Bedroom, 3.50 Bathroom, 1,730 sqft Single Family on 0.00 Acres

Wild Rose, Edmonton, AB

Custom built 4 bedroom home on a fully landscaped corner lot . Has oversized triple car garage , laminate and tile flooring through out. New pressure treated fence along back side of yard. Under ground sprinkler system. Good size deck facing Green belt.