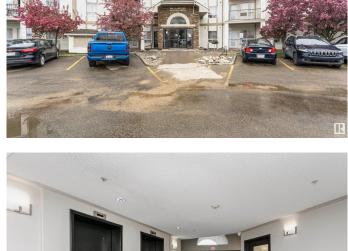

### \$169,900

2 Bedroom, 2.00 Bathroom, 840 sqft Condo / Townhouse on 0.00 Acres

Clareview Town Centre, Edmonton, AB

Discover this well-maintained 840 sq ft, 2-bedroom, 2-bathroom condo in Clareview Town Centre community. This exquisite condo features an open concept kitchen with dark laminate countertops and classic white cabinetry with ample upper and lower storage. The bright and inviting living room opens onto a spacious balcony, ideal for relaxation and entertaining. The master bedroom boasts a walk-through closet leading to a 4-piece ensuite, while an additional bedroom and a 4-piece bathroom complete the living space. Enjoy the convenience of being close to schools, shopping, and all amenities, with easy access to the Henday and major transit.

#### **Amenities**

Amenities Detectors Smoke, No Smoking Home, Security Door

Parking Spaces 2

Parking 2 Outdoor Stalls

#### **Exterior**

Exterior Wood, Vinyl

Exterior Features Playground Nearby, Schools, Shopping Nearby

Roof Asphalt Shingles

Construction Wood, Vinyl

Foundation Concrete Perimeter