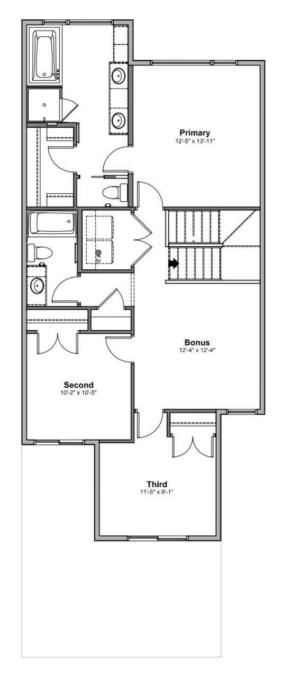

## \$614,900

4 Bedroom, 2.50 Bathroom, 1,961 sqft Single Family on 0.00 Acres

Edgemont (Edmonton), Edmonton, AB

Introducing a Brand New 2-Storey Home built by Anthem, in the Highly Desirable Community of Weston at Edgemont, Located in the Heart of WEST Edmonton! This stunning home features a thoughtfully designed layout with a main floor DEN, SIDE Entry, Upstairs, you'll find three additional spacious bedrooms, a bonus room, and a convenient upper-floor laundry room. Enjoy high-end finishes throughout, including: Quartz countertops, Stylish kitchen appliances, Walk-through pantry, Modern lighting fixtures, His & Hers sinks in the ensuite, Vinyl flooring on the main level, bathrooms, and laundry room, carpet on the upper floor, Large dining area and a bright, open-concept living room, Double attached front garage. \*This home is currently under construction. \*Photos are of a previously built model and used for reference only. \*Actual interior colors and upgrades may vary.