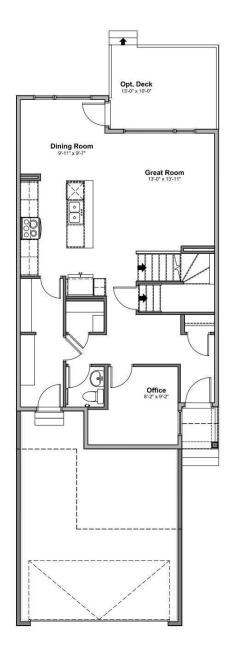

## \$614,900

4 Bedroom, 2.50 Bathroom, 1,961 sqft Single Family on 0.00 Acres

Edgemont (Edmonton), Edmonton, AB

Introducing a Brand New 2-Storey Home built by Anthem, in the Highly Desirable Community of Weston at Edgemont, Located in the Heart of WEST Edmonton! This stunning home features a thoughtfully designed layout with a main floor DEN, SIDE Entry, Upstairs, you'll find three additional spacious bedrooms, a bonus room, and a convenient upper-floor laundry room. Enjoy high-end finishes throughout, including: Quartz countertops, Stylish kitchen appliances, Walk-through pantry, Modern lighting fixtures, His & Hers sinks in the ensuite, Vinyl flooring on the main level, bathrooms, and laundry room, carpet on the upper floor, Large dining area and a bright, open-concept living room, Double attached front garage. \*This home is currently under construction. \*Photos are of a previously built model and used for reference only. \*Actual interior colors and upgrades may vary.