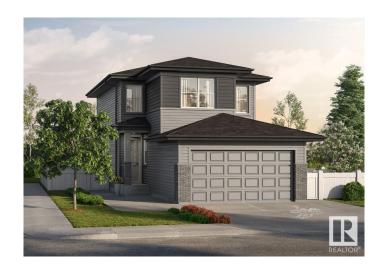

## \$614,900

4 Bedroom, 2.50 Bathroom, 1,961 sqft Single Family on 0.00 Acres

Edgemont (Edmonton), Edmonton, AB

Introducing a Brand New 2-Storey Home built by Anthem, in the Highly Desirable Community of Weston at Edgemont, Located in the Heart of WEST Edmonton! This stunning home features a thoughtfully designed layout with a main floor DEN, SIDE Entry, Upstairs, you'll find three additional spacious bedrooms, a bonus room, and a convenient upper-floor laundry room. Enjoy high-end finishes throughout, including: Quartz countertops, Stylish kitchen appliances, Walk-through pantry, Modern lighting fixtures, His & Hers sinks in the ensuite, Vinyl flooring on the main level, bathrooms, and laundry room, carpet on the upper floor, Large dining area and a bright, open-concept living room, Double attached front garage. \*This home is currently under construction. \*Photos are of a previously built model and used for reference only. \*Actual interior colors and upgrades may vary.