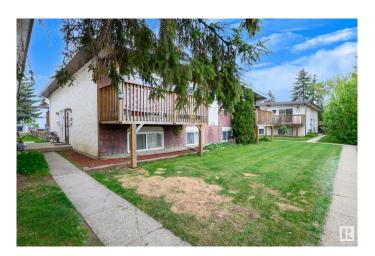

# \$147,000

2 Bedroom, 1.00 Bathroom, 502 sqft Condo / Townhouse on 0.00 Acres

Evansdale, Edmonton, AB

GREAT VALUE in this well maintained two bedroom townhome. Large kitchen with view to living room. All of this is brightened by the large windows. Upper (main ) floor includes 4 pce bathroom and laundry room. Bilevel design allows large windows in the lower level for the bedrooms. Lower level also includes the laundry room. Enjoy your own deck and parking stall which is steps away from your door. Enjoy the great Dickensfield location and access to all amenities including schools, shopping, public transportation. Enjoy comfortable lifestyle and awesome value.

Year Built 1972

Type Condo / Townhouse

Sub-Type Townhouse

Style Bi-Level Status Active

#### **Exterior**

Exterior Wood, Stucco

Exterior Features Flat Site, Low Maintenance Landscape, Playground Nearby, Public

Transportation, Schools, Shopping Nearby, See Remarks

Roof Asphalt Shingles

Construction Wood, Stucco