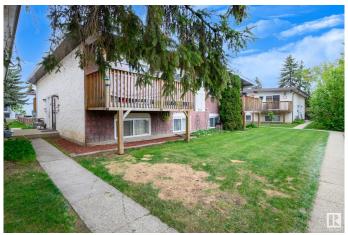

# \$147,000

2 Bedroom, 1.00 Bathroom, 502 sqft Condo / Townhouse on 0.00 Acres

Evansdale, Edmonton, AB

GREAT VALUE in this well maintained two bedroom townhome. Large kitchen with view to living room. All of this is brightened by the large windows. Upper (main ) floor includes 4 pce bathroom and laundry room. Bilevel design allows large windows in the lower level for the bedrooms. Lower level also includes the laundry room. Enjoy your own deck and parking stall which is steps away from your door. Enjoy the great Dickensfield location and access to all amenities including schools, shopping, public transportation. Enjoy comfortable lifestyle and awesome value.

Year Built 1972

Type Condo / Townhouse

Sub-Type Townhouse

Style Bi-Level Status Active

#### **Exterior**

Exterior Wood, Stucco

Exterior Features Flat Site, Low Maintenance Landscape, Playground Nearby, Public

Transportation, Schools, Shopping Nearby, See Remarks

Roof Asphalt Shingles

Construction Wood, Stucco