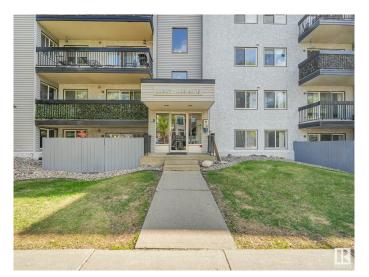

# \$149,500 - 322 11217 103 Avenue, Edmonton

MLS® #E4437984

#### \$149,500

1 Bedroom, 1.00 Bathroom, 697 sqft Condo / Townhouse on 0.00 Acres

Wîhkwêntôwin, Edmonton, AB

Convenient central Edmonton living is waiting for you. Located in Wîhkwêntôwin (formerly Oliver) this updated 697 square foot one bedroom unit is cheaper than renting! Features include a large west facing living room with bright natural light, storage room with stacking in-suite laundry, four piece bathroom, large bedroom with lot of room for a full sized bedroom suite, dining area, and an updated galley kitchen that has amble cabinetry and counter space and an eat at bar.

### **Community Information**

| Address           | 322 11217 103 Avenue                                                                                         |
|-------------------|--------------------------------------------------------------------------------------------------------------|
| Area              | Edmonton                                                                                                     |
| Subdivision       | Wîhkwêntôwin                                                                                                 |
| City              | Edmonton                                                                                                     |
| County            | ALBERTA                                                                                                      |
| Province          | AB                                                                                                           |
| Postal Code       | T5K 2V9                                                                                                      |
| Amenities         |                                                                                                              |
| Amenities         | Deck, Detectors Smoke, Intercom, No Smoking Home, Security Door,<br>See Remarks                              |
| Parking           | Stall                                                                                                        |
| Interior          |                                                                                                              |
| Appliances        | Dishwasher-Built-In, Dryer, Hood Fan, Oven-Microwave, Refrigerator, Stove-Electric, Washer, Window Coverings |
| Heating           | Baseboard, Hot Water, Natural Gas                                                                            |
| # of Stories      | 4                                                                                                            |
| Stories           | 1                                                                                                            |
| Has Basement      | Yes                                                                                                          |
| Basement          | None, No Basement                                                                                            |
| Exterior          |                                                                                                              |
| Exterior          | Wood, Stucco                                                                                                 |
| Eutorian Esstunas | Disconstructed National Dublic Transportation, Cabable, Chapping Nation                                      |