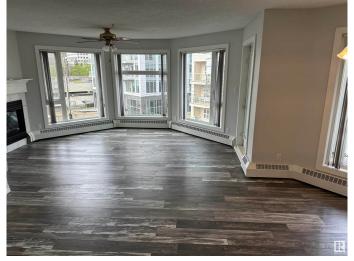

## \$207,000

2 Bedroom, 1.00 Bathroom, 915 sqft Condo / Townhouse on 0.00 Acres

WîhkwÃantôwin, Edmonton, AB

Located downtown and on a fairly quiet street is this 3rd floor two bedroom condo featuring newly painted kitchen cabinets in modern white with lovely glossy grey cement counter tops and stainless steel appliances. Nice open floor plan with laminate flooring a nice gas fireplace for those chili nights. Step out onto the east facing deck that overlooks your vehicle down below. The primary bedroom is a comfortable size and the full bathroom is a good size as well. Next to your insuite washer and dryer is a generous size storage area. Condo fees include heat and water. Close to LRT and trails and the river valley and of course the downtown action including nice Restaurants.

## Interior

Appliances Dishwasher-Built-In, Dryer, Hood Fan, Oven-Microwave, Refrigerator,

Stove-Electric, Washer, Window Coverings, TV Wall Mount

Heating Baseboard, Natural Gas