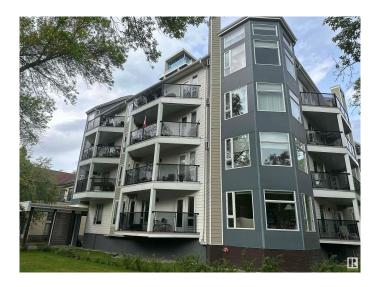

## \$207,000

2 Bedroom, 1.00 Bathroom, 915 sqft Condo / Townhouse on 0.00 Acres

WîhkwÃantôwin, Edmonton, AB

Located downtown and on a fairly quiet street is this 3rd floor two bedroom condo featuring newly painted kitchen cabinets in modern white with lovely glossy grey cement counter tops and stainless steel appliances. Nice open floor plan with laminate flooring a nice gas fireplace for those chili nights. Step out onto the east facing deck that overlooks your vehicle down below. The primary bedroom is a comfortable size and the full bathroom is a good size as well. Next to your insuite washer and dryer is a generous size storage area. Condo fees include heat and water. Close to LRT and trails and the river valley and of course the downtown action including nice Restaurants.

## Interior

Appliances Dishwasher-Built-In, Dryer, Hood Fan, Oven-Microwave, Refrigerator,

Stove-Electric, Washer, Window Coverings, TV Wall Mount

Heating Baseboard, Natural Gas