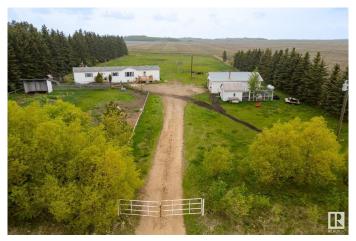

## \$390,000

3 Bedroom, 2.00 Bathroom, 1,220 sqft Rural on 2.47 Acres

None, Rural Sturgeon County, AB

NEW LISTING! Affordable country living, this home and parcel are located just 5 minutes from Morinville. The home features an open floor plan, with 3 bedrooms and 2 bathrooms. The layout includes a walk-in pantry, walk-in closet, a laundry room, and an airy kitchen with many cabinets and a skylight. Enjoy 2 new decks off both entrances. A handy person will love the 24x36 finished shop with in-floor heat, 220V wiring, storage shelving, attic storage and floor drain and attached dog run. The land is set up with 3 horse pastures, a round pen, horse shelter and tie racks. The neighbors offer great proximity to the hay supply. If you want chickens, there is an existing coop with power. All of this on 2.47 acres, treed, and only 1/2 mile of gravel. New septic pump (2025). New decks (2024/2025).