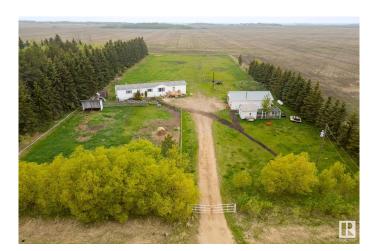

## \$390,000

3 Bedroom, 2.00 Bathroom, 1,220 sqft Rural on 2.47 Acres

None, Rural Sturgeon County, AB

NEW LISTING! Affordable country living, this home and parcel are located just 5 minutes from Morinville. The home features an open floor plan, with 3 bedrooms and 2 bathrooms. The layout includes a walk-in pantry, walk-in closet, a laundry room, and an airy kitchen with many cabinets and a skylight. Enjoy 2 new decks off both entrances. A handy person will love the 24x36 finished shop with in-floor heat, 220V wiring, storage shelving, attic storage and floor drain and attached dog run. The land is set up with 3 horse pastures, a round pen, horse shelter and tie racks. The neighbors offer great proximity to the hay supply. If you want chickens, there is an existing coop with power. All of this on 2.47 acres, treed, and only 1/2 mile of gravel. New septic pump (2025). New decks (2024/2025).

#### **Amenities**

Features Deck, Skylight, Vaulted Ceiling, Workshop

#### **Exterior**

Exterior Features Landscaped, Partially Fenced

Lot Description 58.8 x 170

Foundation See Remarks