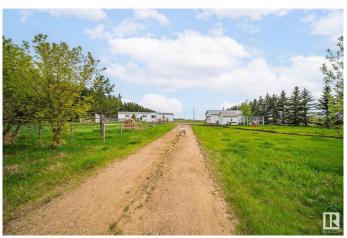

## \$390,000

3 Bedroom, 2.00 Bathroom, 1,220 sqft Rural on 2.47 Acres

None, Rural Sturgeon County, AB

NEW LISTING! Affordable country living, this home and parcel are located just 5 minutes from Morinville. The home features an open floor plan, with 3 bedrooms and 2 bathrooms. The layout includes a walk-in pantry, walk-in closet, a laundry room, and an airy kitchen with many cabinets and a skylight. Enjoy 2 new decks off both entrances. A handy person will love the 24x36 finished shop with in-floor heat, 220V wiring, storage shelving, attic storage and floor drain and attached dog run. The land is set up with 3 horse pastures, a round pen, horse shelter and tie racks. The neighbors offer great proximity to the hay supply. If you want chickens, there is an existing coop with power. All of this on 2.47 acres, treed, and only 1/2 mile of gravel. New septic pump (2025). New decks (2024/2025).