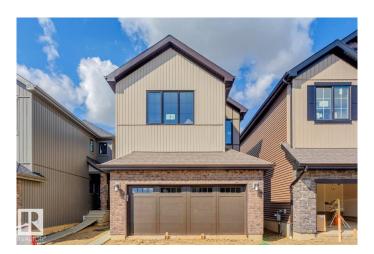

#### \$587,958

3 Bedroom, 2.50 Bathroom, 2,240 sqft Single Family on 0.00 Acres

Chérot, St. Albert, AB

Available for August Possession – The Kiera Model by Bedrock Homes in Cherot. Discover the thoughtfully designed Kiera model by Bedrock Homes, located in the Cherot community. This â€~Open to Below' layout offers a bright foyer leading to a flex room, half bath, and a functional mudroom off the spacious double garage. The open-concept kitchen, dining area, and great room provide an ideal setting for entertaining. Upstairs, a bridge-style hallway connects to a bonus room, two generously sized bedrooms, a full bathroom, and a convenient laundry area. The primary suite includes a large walk-in closet and a spa-inspired ensuite.

#### **Essential Information**

MLS® # E4437948 Price \$587,958

Bedrooms 3
Bathrooms 2.50
Full Baths 2

Half Baths 1

Square Footage 2,240 Acres 0.00

Year Built 2025

Type Single Family

Sub-Type Detached Single Family

## **Exterior**

Exterior Wood, Brick, Stone, Vinyl

Exterior Features Schools, Shopping Nearby

Roof Asphalt Shingles

Construction Wood, Brick, Stone, Vinyl

Foundation Concrete Perimeter