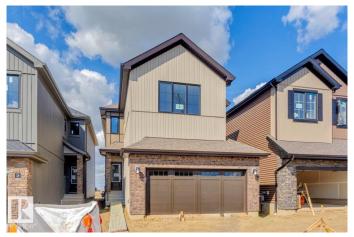

#### \$587,958

3 Bedroom, 2.50 Bathroom, 2,240 sqft Single Family on 0.00 Acres

Chérot, St. Albert, AB

Available for August Possession – The Kiera Model by Bedrock Homes in Cherot. Discover the thoughtfully designed Kiera model by Bedrock Homes, located in the Cherot community. This â€~Open to Below' layout offers a bright foyer leading to a flex room, half bath, and a functional mudroom off the spacious double garage. The open-concept kitchen, dining area, and great room provide an ideal setting for entertaining. Upstairs, a bridge-style hallway connects to a bonus room, two generously sized bedrooms, a full bathroom, and a convenient laundry area. The primary suite includes a large walk-in closet and a spa-inspired ensuite.

#### **Essential Information**

MLS® # E4437948 Price \$587,958

Bedrooms 3
Bathrooms 2.50
Full Baths 2

Half Baths 1

Square Footage 2,240 Acres 0.00

Year Built 2025

Type Single Family

Sub-Type Detached Single Family

## **Exterior**

Exterior Wood, Brick, Stone, Vinyl

Exterior Features Schools, Shopping Nearby

Roof Asphalt Shingles

Construction Wood, Brick, Stone, Vinyl

Foundation Concrete Perimeter