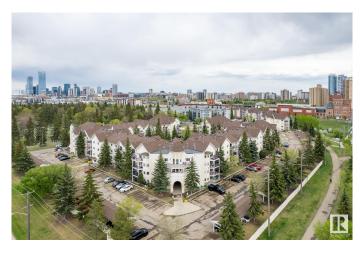

## \$168,000 - 305 10636 120 Street, Edmonton

MLS® #E4437839

## \$168,000

2 Bedroom, 1.00 Bathroom, 904 sqft Condo / Townhouse on 0.00 Acres

Queen Mary Park, Edmonton, AB

An ode to a Queen Mary Park condo: At ease, soldier. The tall trees sway, This condo awaitsâ€"your perfect stay. Queen Mary Park, where stories bloom, A cozy gem, not just 2 rooms. The cityâ€<sup>TM</sup>s best ice cream, steps away, And top-notch eats to end your day. City lights and leafy views, A home with soul, and style to choose. She once was consort, historyâ€<sup>TM</sup>s grace, But you, dear buyer, can claim your placeâ€" No crown required, no royal chart, Just keys to reign with open heart. Donâ€<sup>TM</sup>t play the consort, claim your reign, This is your realmâ€"no need to feign. While Mary walked beside the throne, You stand in power, all your own.

| Style                                                                                                                                                                      | Single Level Apartment                                                                                                                                                                                           |  |
|----------------------------------------------------------------------------------------------------------------------------------------------------------------------------|------------------------------------------------------------------------------------------------------------------------------------------------------------------------------------------------------------------|--|
| Status                                                                                                                                                                     | Active                                                                                                                                                                                                           |  |
| Community Information                                                                                                                                                      |                                                                                                                                                                                                                  |  |
| Address                                                                                                                                                                    | 305 10636 120 Street                                                                                                                                                                                             |  |
| Area                                                                                                                                                                       | Edmonton                                                                                                                                                                                                         |  |
| Subdivision                                                                                                                                                                | Queen Mary Park                                                                                                                                                                                                  |  |
| City                                                                                                                                                                       | Edmonton                                                                                                                                                                                                         |  |
| County                                                                                                                                                                     | ALBERTA                                                                                                                                                                                                          |  |
| Province                                                                                                                                                                   | AB                                                                                                                                                                                                               |  |
| Postal Code                                                                                                                                                                | T5H 4L5                                                                                                                                                                                                          |  |
| Amenities                                                                                                                                                                  |                                                                                                                                                                                                                  |  |
| Amenities                                                                                                                                                                  | On Street Parking, No Animal Home, No Smoking Home,<br>Parking-Visitor, Security Door, Sprinkler System-Fire, Storage-In-Suite,<br>Vinyl Windows                                                                 |  |
| Parking Spaces                                                                                                                                                             | 1                                                                                                                                                                                                                |  |
| Parking                                                                                                                                                                    | Stall                                                                                                                                                                                                            |  |
| Interior                                                                                                                                                                   |                                                                                                                                                                                                                  |  |
| Appliances                                                                                                                                                                 | Dishwasher-Built-In, Dryer, Refrigerator, Stove-Electric, Washer                                                                                                                                                 |  |
| 11 <i>e</i>                                                                                                                                                                | Beachaard Water                                                                                                                                                                                                  |  |
| Heating                                                                                                                                                                    | Baseboard, Water                                                                                                                                                                                                 |  |
| Heating<br># of Stories                                                                                                                                                    | 4                                                                                                                                                                                                                |  |
| -                                                                                                                                                                          |                                                                                                                                                                                                                  |  |
| # of Stories                                                                                                                                                               | 4                                                                                                                                                                                                                |  |
| # of Stories<br>Stories                                                                                                                                                    | 4 1                                                                                                                                                                                                              |  |
| # of Stories<br>Stories<br>Has Basement                                                                                                                                    | 4<br>1<br>Yes                                                                                                                                                                                                    |  |
| # of Stories<br>Stories<br>Has Basement<br>Basement                                                                                                                        | 4<br>1<br>Yes                                                                                                                                                                                                    |  |
| # of Stories<br>Stories<br>Has Basement<br>Basement<br><b>Exterior</b>                                                                                                     | 4<br>1<br>Yes<br>None, No Basement                                                                                                                                                                               |  |
| # of Stories<br>Stories<br>Has Basement<br>Basement<br><b>Exterior</b><br>Exterior                                                                                         | 4<br>1<br>Yes<br>None, No Basement<br>Wood, Stucco<br>Backs Onto Park/Trees, Golf Nearby, Playground Nearby, Public                                                                                              |  |
| <ul> <li># of Stories</li> <li>Stories</li> <li>Has Basement</li> <li>Basement</li> <li>Exterior</li> <li>Exterior</li> <li>Exterior Features</li> </ul>                   | 4<br>1<br>Yes<br>None, No Basement<br>Wood, Stucco<br>Backs Onto Park/Trees, Golf Nearby, Playground Nearby, Public<br>Transportation, Shopping Nearby                                                           |  |
| <ul> <li># of Stories</li> <li>Stories</li> <li>Has Basement</li> <li>Basement</li> <li>Exterior</li> <li>Exterior</li> <li>Exterior Features</li> <li>Roof</li> </ul>     | 4<br>1<br>Yes<br>None, No Basement<br>Wood, Stucco<br>Backs Onto Park/Trees, Golf Nearby, Playground Nearby, Public<br>Transportation, Shopping Nearby<br>Asphalt Shingles                                       |  |
| <ul> <li># of Stories</li> <li>Stories</li> <li>Has Basement</li> <li>Basement</li> <li>Exterior</li> <li>Exterior Features</li> <li>Roof</li> <li>Construction</li> </ul> | 4<br>1<br>Yes<br>None, No Basement<br>Wood, Stucco<br>Backs Onto Park/Trees, Golf Nearby, Playground Nearby, Public<br>Transportation, Shopping Nearby<br>Asphalt Shingles<br>Wood, Stucco<br>Concrete Perimeter |  |