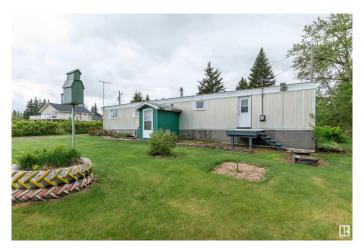

### \$379,000

3 Bedroom, 1.00 Bathroom, 907 sqft Rural on 4.05 Acres

Beverly Hills, Rural Strathcona County, AB

Affordable Country Living! This single-wide mobile home on 4.05 acres in Beverly Hills is situated across from 20 acres of reserve land across the road, making it ideal for future building site. There is a 24 by 48 quad garage ; half of it is heated and perfect for workshop, and the other half is ideal for storing your vehicles and toys. The mobile itself is liveable but is old and sold as-is and has 3 bedrooms and 1 bath. The home has tons of windows with natural light. Enjoy coffee on the large south-facing deck. The furnace was replaced in 2007 and there are some newer windows (2013) and doors (2010). There are no restrictions if you wish to have some animals! There is a drilled well for your water needs, and septic is tank and field. This land is partially treed for privacy with a private driveway and fenced all around with lovely homes nearby. Live in the country while you build your dream home!

#### **Amenities**

Features Deck, Fire Pit, No Smoking Home, R.V. Storage, Vinyl Windows