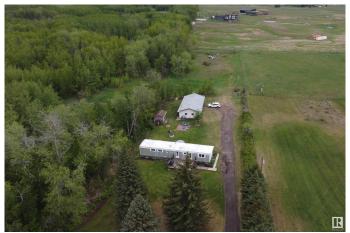

### \$379,000

3 Bedroom, 1.00 Bathroom, 907 sqft Rural on 4.05 Acres

Beverly Hills, Rural Strathcona County, AB

Affordable Country Living! This single-wide mobile home on 4.05 acres in Beverly Hills is situated across from 20 acres of reserve land across the road, making it ideal for future building site. There is a 24 by 48 quad garage ; half of it is heated and perfect for workshop, and the other half is ideal for storing your vehicles and toys. The mobile itself is liveable but is old and sold as-is and has 3 bedrooms and 1 bath. The home has tons of windows with natural light. Enjoy coffee on the large south-facing deck. The furnace was replaced in 2007 and there are some newer windows (2013) and doors (2010). There are no restrictions if you wish to have some animals! There is a drilled well for your water needs, and septic is tank and field. This land is partially treed for privacy with a private driveway and fenced all around with lovely homes nearby. Live in the country while you build your dream home!