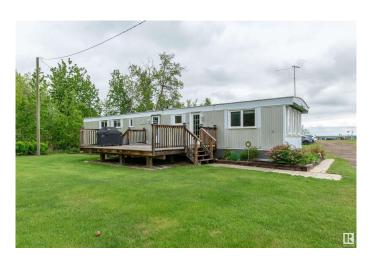

### \$379,000

3 Bedroom, 1.00 Bathroom, 907 sqft Rural on 4.05 Acres

Beverly Hills, Rural Strathcona County, AB

Affordable Country Living! This single-wide mobile home on 4.05 acres in Beverly Hills is situated across from 20 acres of reserve land across the road, making it ideal for future building site. There is a 24 by 48 quad garage ; half of it is heated and perfect for workshop, and the other half is ideal for storing your vehicles and toys. The mobile itself is liveable but is old and sold as-is and has 3 bedrooms and 1 bath. The home has tons of windows with natural light. Enjoy coffee on the large south-facing deck. The furnace was replaced in 2007 and there are some newer windows (2013) and doors (2010). There are no restrictions if you wish to have some animals! There is a drilled well for your water needs, and septic is tank and field. This land is partially treed for privacy with a private driveway and fenced all around with lovely homes nearby. Live in the country while you build your dream home!

#### **Amenities**

Features Deck, Fire Pit, No Smoking Home, R.V. Storage, Vinyl Windows