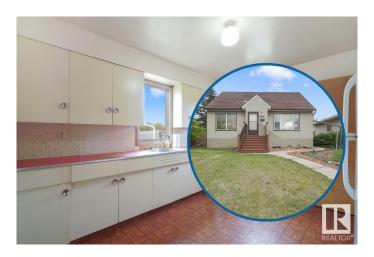

#### \$300,000

3 Bedroom, 2.00 Bathroom, 1,373 sqft Single Family on 0.00 Acres

Inglewood (Edmonton), Edmonton, AB

Investor alert in central Inglewood! Visit the REALTOR®â€™s website for more details. This 1.5-storey home sits on a massive 650+m² lot across from Westmount Shopping Centre. Imagine the possibilities of renovating for legal suites to hold for future redevelopment or looking at options for up to an eight-plex with the City of Edmonton's revised zoning guidelines for this RF3 lot. The proximity to transit & easy access to locations like NAIT, Downtown Edmonton, & with nearby amenities this is a hot location for investment. If you're looking for a property that offers great future potential then this home might be your home.

#### **Essential Information**

MLS® # E4437744 Price \$300,000

Bedrooms 3
Bathrooms 2.00

Full Baths 2

Square Footage 1,373 Acres 0.00 Year Built 1953

Type Single Family

Sub-Type Detached Single Family

Style 1 and Half Storey