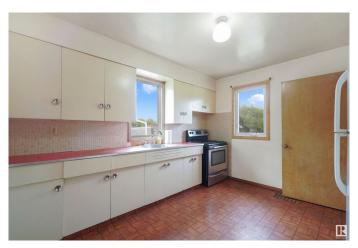

#### \$300,000

3 Bedroom, 2.00 Bathroom, 1,373 sqft Single Family on 0.00 Acres

Inglewood (Edmonton), Edmonton, AB

Investor alert in central Inglewood! Visit the REALTOR®â€™s website for more details. This 1.5-storey home sits on a massive 650+m² lot across from Westmount Shopping Centre. Imagine the possibilities of renovating for legal suites to hold for future redevelopment or looking at options for up to an eight-plex with the City of Edmonton's revised zoning guidelines for this RF3 lot. The proximity to transit & easy access to locations like NAIT, Downtown Edmonton, & with nearby amenities this is a hot location for investment. If you're looking for a property that offers great future potential then this home might be your home.

#### Interior

Appliances Dryer, Freezer, Garage Opener, Refrigerator, Stove-Electric, Washer,

Window Coverings

Heating Forced Air-1, Natural Gas

Stories 2

Has Basement Yes

Basement Full, Unfinished