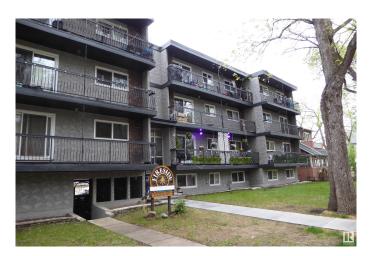

# \$119,000 - 305 10420 93 Street, Edmonton

MLS® #E4437657

### \$119,000

1 Bedroom, 1.00 Bathroom, 666 sqft Condo / Townhouse on 0.00 Acres

Boyle Street, Edmonton, AB

Experience the raising of the sun in this clean and bright 1 bedroom suite! The spacious living room is designed for comfort and enjoyment with patio doors that lead you to a roomy balcony that overlooks the east of the city. Experience the joy of cooking in this fully equipped kitchen. The cozy and bright dining room will host intimate meals for friends and family. The master bedroom is extra large to hold all your furnishing. There is a 4 piece bathroom. The flooring is durable ceramic tile and laminate flooring. This unit comes complete with 3 appliances. There is a well planned storage space that keeps everything handy, but out of sight. Fireside Condominiums is close to all amenities, with public transportation, shopping, just minutes away to the walking trails in the river valley. Walking distance to Dawson Park.

### **Exterior**

Exterior Wood, Brick, Stucco

Exterior Features Landscaped, Public Transportation, Shopping Nearby

Roof Tar & amp; Gravel

Construction Wood, Brick, Stucco
Foundation Concrete Perimeter