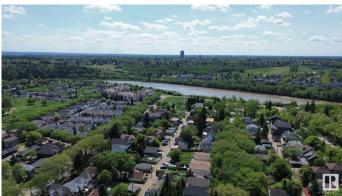

#### \$449,000

0 Bedroom, 0.00 Bathroom, Single Family on 0.00 Acres

Riverdale, Edmonton, AB

LOCATION, LOCATION, LOCATION! RARE **OPPORTUNITY!** A rare chance to own a 50X150 FT WALK-OUT LOT in one of the most DESIRABLE LOCATIONs in RIVERDALE – a community celebrated for its character and unbeatable access to local conveniences. With approximately 7500 SQ FT of space, this WALKOUT LOT presents NUMEROUS DEVELOPMENT **OPPORTUNITIES.** Build your dream project in a TOP-TIER LOCATION just moments from SCHOOLS, the SCENIC RIVER VALLEY TRAILS, DAWSON PARK, DOWNTOWN, GOLF COURSES, SHOPPING, TRANSIT OPTIONS, and PLAYGROUNDS. Development must comply with the MATURE NEIGHBOURHOOD OVERLAY, RF2 ZONING (LOW DENSITY INFILL), and the RIVERDALE AREA REDEVELOPMENT PLAN (ARP).

### Exterior

Exterior Features No Through Road, Park/Reserve, Picnic Area, Playground Nearby, Public Transportation, Ravine View, River Valley View, River View, Schools, Shopping Nearby, Sloping Lot, View City, View Downtown, See Remarks