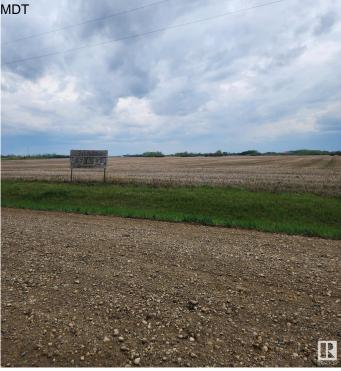

#### \$43,000

0 Bedroom, 0.00 Bathroom, Rural on 1.00 Acres

None, Rural Sturgeon County, AB

"Civil Enforcement Sale" fractured ownership holding property for sale, Where-Is, As-Is. You cannot build or develop this land yourself, it is shared with a larger ownership investment group. This property is 4 portions (1 acre) of a communal 304 total ownership portions. The area is Called Hogan 1, east of Hogan Road and north of Villeneuve Road, managed by S&D Property Development Ltd who controls the project and any land development, rezoning, resale, etc. All information and measurements have been obtained from the Tax Assessment, old MLS, a recent Appraisal and/or assumed, and could not be confirmed. "The measurements represented do not imply they are in accordance with the Residential Measurement Standard in Alberta".