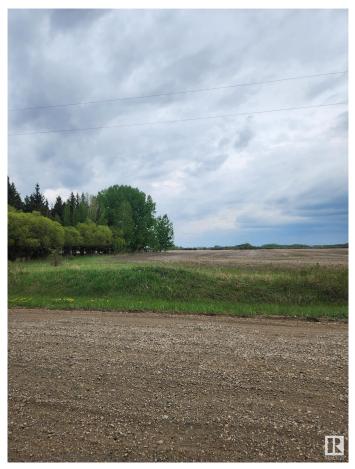

#### \$43,000

0 Bedroom, 0.00 Bathroom, Rural on 1.00 Acres

None, Rural Sturgeon County, AB

"Civil Enforcement Sale" fractured ownership holding property for sale, Where-Is, As-Is. You cannot build or develop this land yourself, it is shared with a larger ownership investment group. This property is 4 portions (1 acre) of a communal 304 total ownership portions. The area is Called Hogan 1, east of Hogan Road and north of Villeneuve Road, managed by S&D Property Development Ltd who controls the project and any land development, rezoning, resale, etc. All information and measurements have been obtained from the Tax Assessment, old MLS, a recent Appraisal and/or assumed, and could not be confirmed. "The measurements represented do not imply they are in accordance with the Residential Measurement Standard in Alberta".