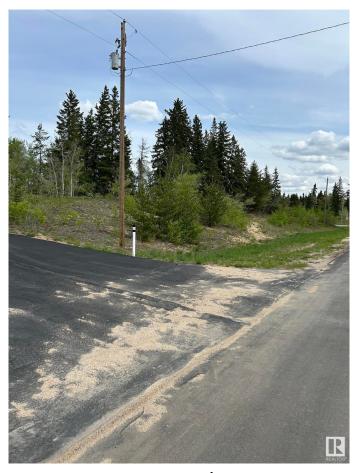

### \$48,800

0 Bedroom, 0.00 Bathroom, Rural on 3.00 Acres

Juniper Hills, Rural Sturgeon County, AB

Treed and private 3 acres located just south of Redwater in Juniper Hills. This corner lot is in a cul de sac, and on a paved road. Services are to the property line.

### **Exterior**

Exterior Features Corner Lot, Golf Nearby, Private Setting, Treed Lot