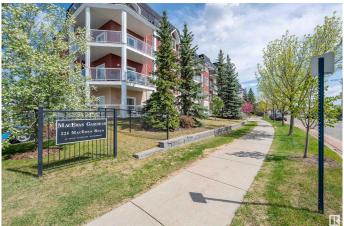

# \$212,500 - 408 226 Macewan Road, Edmonton

MLS® #E4436859

## **Community Information**

| Address           | 408 226 Macewan Road                                                                                                                                                        |  |
|-------------------|-----------------------------------------------------------------------------------------------------------------------------------------------------------------------------|--|
| Area              | Edmonton                                                                                                                                                                    |  |
|                   |                                                                                                                                                                             |  |
| Subdivision       | Macewan                                                                                                                                                                     |  |
| City              | Edmonton                                                                                                                                                                    |  |
| County            | ALBERTA                                                                                                                                                                     |  |
| Province          | AB                                                                                                                                                                          |  |
| Postal Code       | T6W 0C5                                                                                                                                                                     |  |
| Amenities         |                                                                                                                                                                             |  |
| Amenities         | Off Street Parking, On Street Parking, Carbon Monoxide Detectors,<br>Ceiling 9 ft., Deck, Detectors Smoke, Exercise Room, Parking-Visitor,<br>Patio, Natural Gas BBQ Hookup |  |
| Parking Spaces    | 1                                                                                                                                                                           |  |
| Parking           | Heated, Parkade, Single Indoor                                                                                                                                              |  |
| Interior          |                                                                                                                                                                             |  |
| Interior Features | ensuite bathroom                                                                                                                                                            |  |
| Appliances        | Dishwasher-Built-In, Dryer, Microwave Hood Fan, Refrigerator,<br>Stove-Electric, Washer, See Remarks                                                                        |  |
| Heating           | Baseboard, Hot Water, Natural Gas                                                                                                                                           |  |
| # of Stories      | 4                                                                                                                                                                           |  |
| Stories           | 1                                                                                                                                                                           |  |
| Has Basement      | Yes                                                                                                                                                                         |  |
| Basement          | None, No Basement                                                                                                                                                           |  |
| Exterior          |                                                                                                                                                                             |  |
| Exterior          | Wood, Stucco, Vinyl                                                                                                                                                         |  |
|                   | Deuls/Deserve Disple Area Dispurseured Meanby Dublic Transmentation                                                                                                         |  |