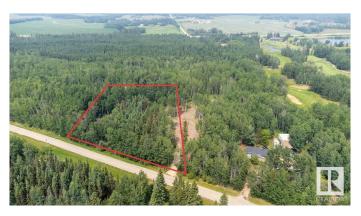

#### \$140,000

0 Bedroom, 0.00 Bathroom, Rural on 2.47 Acres

None, Rural Parkland County, AB

This beautiful 2.47 acre lot with mature trees offers privacy and a flat, cleared building site for your future home or part-time seasonal recreation property for your RV! This vacant lot, adjacent to the prestigious Cougar Creek Golf Course, offers flexibility to build as it is not in a subdivision. Envision your future dream home here and is only 20 minutes from Wabamun & Isle Lake plus only 15 minutes away from Spruce Grove & Stony Plain! If you are looking to get out of the city but still close enough to all amenities... look no further!