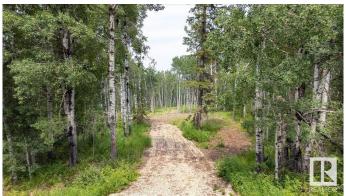

#### \$140,000

0 Bedroom, 0.00 Bathroom, Rural on 2.47 Acres

None, Rural Parkland County, AB

This beautiful 2.47 acre lot with mature trees offers privacy and a flat, cleared building site for your future home or part-time seasonal recreation property for your RV! This vacant lot, adjacent to the prestigious Cougar Creek Golf Course, offers flexibility to build as it is not in a subdivision. Envision your future dream home here and is only 20 minutes from Wabamun & Isle Lake plus only 15 minutes away from Spruce Grove & Stony Plain! If you are looking to get out of the city but still close enough to all amenities... look no further!