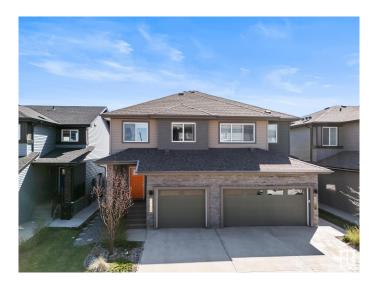

# **\$479,900 - 7615 Koruluk Place, Edmonton**

MLS® #E4436481

## \$479.900

3 Bedroom, 2.50 Bathroom, 1,475 sqft Single Family on 0.00 Acres

Keswick Area, Edmonton, AB

This beautiful house is located in Keswick, a highly sought after neighbourhood in SouthWest Edmonton. The house features a well-lit and spacious kitchen, an open concept living area and a functional dining room. The house has a completed full-sized deck, a fully landscaped and fenced yard, and a single-car attached garage. On the upper floor, there is a master bedroom with upgraded closets and ensuite bathroom, 2 other rooms, a second bathroom and the laundry room. The basement is unfinished and ready for future development.

Year Built 2021

Type Single Family

Sub-Type Half Duplex

Style 2 Storey

Status Active

#### **Exterior**

Exterior Wood, Vinyl

Exterior Features Airport Nearby, Backs Onto Park/Trees, Fenced, Landscaped,

Playground Nearby, Schools, Shopping Nearby

Roof Asphalt Shingles

Construction Wood, Vinyl