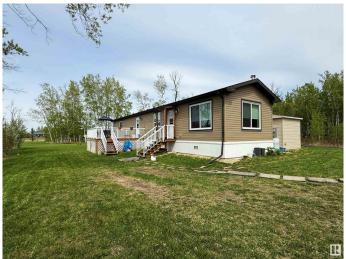

# \$439,900 - 27438 Twp Road 490, Rural Leduc County

MLS® #E4436420

## \$439.900

2 Bedroom, 2.00 Bathroom, 959 sqft Rural on 9.56 Acres

None, Rural Leduc County, AB

Dreaming of country living? This 9.56 acre property might be the one for you! Almost new modular home (2023) in great condition with well and septic. Inside, a welcoming living area blends convenience with rustic warmth. In the living room, the wood-burning stove serves as a focal point, while expansive windows invite natural light & offer views of the property. The kitchen showcases the natural light and has plenty of cabinet and counter space. 2 bedrooms, 2 bathrooms (including ensuite) and 1,056 sq ft ensure plenty of room and the primary suite includes a walk-in closet. Outside there are mature trees, lawns, a shed, and so much space! Majority of the property is level and likely sub-dividable.