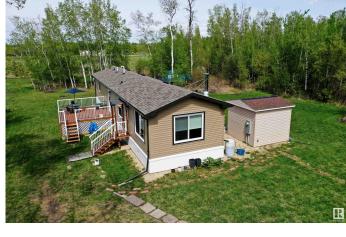

# \$439,900 - 27438 Twp Road 490, Rural Leduc County

MLS® #E4436420

## \$439.900

2 Bedroom, 2.00 Bathroom, 959 sqft Rural on 9.56 Acres

None, Rural Leduc County, AB

Dreaming of country living? This 9.56 acre property might be the one for you! Almost new modular home (2023) in great condition with well and septic. Inside, a welcoming living area blends convenience with rustic warmth. In the living room, the wood-burning stove serves as a focal point, while expansive windows invite natural light & offer views of the property. The kitchen showcases the natural light and has plenty of cabinet and counter space. 2 bedrooms, 2 bathrooms (including ensuite) and 1,056 sq ft ensure plenty of room and the primary suite includes a walk-in closet. Outside there are mature trees, lawns, a shed, and so much space! Majority of the property is level and likely sub-dividable.