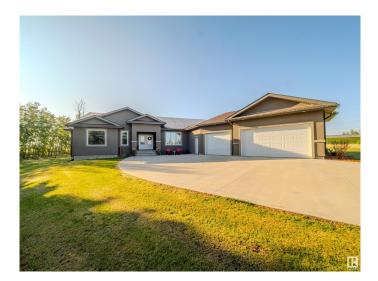

#### \$999,900

5 Bedroom, 5.50 Bathroom, 3,147 sqft Rural on 1.11 Acres

Royal Spring Estates, Rural Parkland County, AB

Welcome home to this amazing 1.11-acre property in the community of Royal Spring Estates, just 10 mins from Edmonton and Spruce Grove! Acreage living with city amenities that include municipal water and sewer! This stunning bungalow has 5-bedrooms and 5.5-bathrooms, plus a main-floor den/office that could be converted into another bedroom. Three of the spare bedrooms have their own private ensuites perfect for the family or guests - as well as a beautiful 5-piece primary ensuite! The house is over 3100 square feet on the main floor with an additional 2500 sf to enjoy in the professionally finished basement. The massive attached triple garage measures 30 ft x 46.5 ft and is heated. This incredible home and property is well treed for privacy, and includes an outdoor fire pit area. This home has an abundance of features that sets it apart from the others...all of this plus 3 gas burning fireplaces with custom mantles and a sprinkler system in every room....it really is a must see!!

#### **Essential Information**

MLS® #

E4436317

| Price          | \$999,900              |
|----------------|------------------------|
| Bedrooms       | 5                      |
| Bathrooms      | 5.50                   |
| Full Baths     | 5                      |
| Half Baths     | 1                      |
| Square Footage | 3,147                  |
| Acres          | 1.11                   |
| Year Built     | 2012                   |
| Туре           | Rural                  |
| Sub-Type       | Detached Single Family |
| Style          | Bungalow               |
| Status         | Active                 |

#### Exterior

| Exterior          | Wood                                                           |
|-------------------|----------------------------------------------------------------|
| Exterior Features | Backs Onto Park/Trees, Cul-De-Sac, Landscaped, No Through Road |
| Construction      | Wood                                                           |
| Foundation        | Slab                                                           |