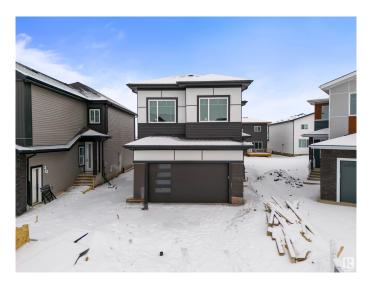

# \$677,000 - 1806 62 Ave Ne, Rural Leduc County

MLS® #E4436243

## \$677,000

5 Bedroom, 4.00 Bathroom, 2,420 sqft Rural on 0.06 Acres

Irvine Creek, Rural Leduc County, AB

Experience modern living with a touch of rural charm in this stunning home! Designed for comfort and convenience, this home features a primary bedroom with a luxurious 5-piece ensuite, an upper-floor laundry, and a spacious main floor with a living room, dining room, great room, den, mudroom, and both a main and spice kitchenâ€"perfect for entertaining. The double detached garage, durable vinyl exterior, and full unfinished basement offer endless potential. Stay cozy year-round with natural gas heating and enjoy the ease of municipal services. Conveniently located minutes from schools, shopping, and playgrounds, this home blends tranquility with urban access.

#### **Essential Information**

MLS® # E4436243 Price \$677,000

Bedrooms 5

Bathrooms 4.00

Full Baths 4

Square Footage 2,420

Acres 0.06

Year Built 2025