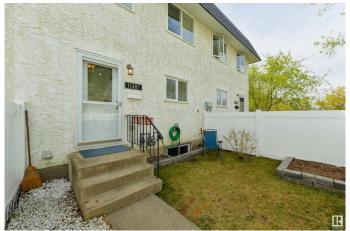

# \$260,000

3 Bedroom, 1.50 Bathroom, 1,254 sqft Condo / Townhouse on 0.00 Acres

Skyrattler, Edmonton, AB

One of the best located units in this sought after complex of Yellowbird Gardens! This unit has a south facing yard backing on to greenspace and a park. This 1253 square foot home has been well cared for and upgraded throughout the years. Pride off ownership is evident. With newer HWT, fridge, washer, dryer, as well as beautiful birch hardwood floors, kitchen backsplash, upgraded main bathroom, partially finished basement; this home is truly move in ready. The kitchen has been opened up to allow extra space and light. The location is also ideal with easy access to shopping, LRT, schools, parks, Anthony Henday Drive.

## **Exterior**

Exterior Wood, Stucco

Exterior Features Backs Onto Park/Trees, Playground Nearby, Public Transportation,

Schools, Shopping Nearby

Roof Asphalt Shingles

Construction Wood, Stucco

Foundation Concrete Perimeter