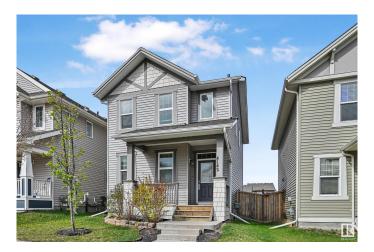

#### \$459,900

3 Bedroom, 2.50 Bathroom, 1,375 sqft Single Family on 0.00 Acres

Maple Crest, Edmonton, AB

Welcome home to your new home in Maple Crest. This 1375 sq ft, Homes by Avi built, two storey shows very well. Home has been freshly painted throughout. 3 bedroooms, 2.5 baths, stainless steel appliances, engineered hardwood flooring, granite counters, A/C and much more. The unfinished basement is ready for your personal touches. Fully landscaped, west facing yard, with a large deck for entertaining, and a 21x21' garage out back. Great location, close to schools, shopping, the Henday and the Whitemud. This home will not last long, a must see!

Year Built 2014

Type Single Family

Sub-Type Detached Single Family

Style 2 Storey

Status Active

### **Exterior**

Exterior Wood, Vinyl

Exterior Features Fenced, Landscaped, Playground Nearby, Public Transportation,

Schools, Shopping Nearby

Roof Asphalt Shingles

Construction Wood, Vinyl

Foundation Concrete Perimeter